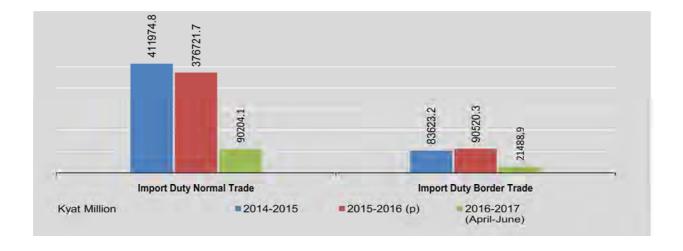

|                                         |              |              |  |  |
| January(p)                    | 40632.4                                 | 32719.7      | 7912.7       |  |  |
| February (p)                  | 36665.1                                 | 31044.8      | 5620.3       |  |  |
| March (p)                     | 42537.2                                 | 34688.0      | 7849.2       |  |  |
| April (p)                     | 30093.7                                 | 25145.0      | 4948.7       |  |  |
| May (p)                       | 44166.9                                 | 36039.2      | 8127.7       |  |  |
| June (p)                      | 37432.4                                 | 29019.9      | 8412.5       |  |  |

Source: Customs Department.



**4. FINANCE** 91

## **4.9** REVENUE FROM TAXES

**Kyat Million** 

|                           |               | Taxe                                                     | s on Production | and Expenditur | e                     |               |
|---------------------------|---------------|----------------------------------------------------------|-----------------|----------------|-----------------------|---------------|
| FY                        | Total         | Commodities and<br>Services Tax<br>and<br>Commercial Tax | State Lottery   | Stamp Duties   | Specific<br>Goods Tax | Income Taxes  |
| 2014-2015                 | 4,411,958     | 1,959,825                                                | 30,383          | 77,362         | -                     | 2,344,388     |
| 2015-20