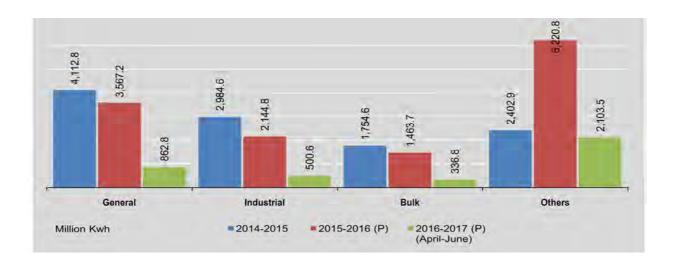

5,125                   | 1,527.04      | 265.4   | 180.0      | 121.0        | 691.8     | 1,258.2  | 86,629.4               |
| April                         | 5,125                   | 1,435.34      | 305.7   | 154.4      | 119.1        | 678.2     | 1,257.4  | 84,901.4               |
| May                           | 5,125                   | 1,538.63      | 284.5   | 176.1      | 110.3        | 730.4     | 1,301.3  | 88,937.3               |
| June                          | 5,125                   | 1,435.08      | 272.6   | 170.1      | 107.4        | 694.9     | 1,245.0  | 85,597.0               |

<sup>\*</sup>Since August 2012, volume of sale by private companies are included under 'Others'.

Sources: Department of Electric Power Planning, Electric Power Generation Enterprise.



## 2.4 ELECTRIC POWER GENERATION BY TYPE OF ENERGY Million Kwh

| FY                            | Thermal | Diesel | Hydel    | Gas      | Total     |
|-------------------------------|---------|--------|----------|----------|-----------|
| 2014-2015                     | 285.54  | 64.89  | 8,828.84 | 4,977.03 | 14,156.30 |
| 2015-2016 (P)                 | 284.98  | 55.23  | 9,398.98 | 6,230.58 | 15,969.77 |
| 2016-2017 (P)<br>(April-June) | 52.76   | 14.06  | 2,479.17 | 1,863.06 | 4,409.05  |
| 2015 (P)                      |         |        |          |          |           |
| July                          | 19.46   | 3.89   | 795.45   | 494.06   | 1,312.86  |
| August                        | 26.98   | 3.89   | 862.77   | 436.46   | 1,330.10  |
| September                     | 24.6