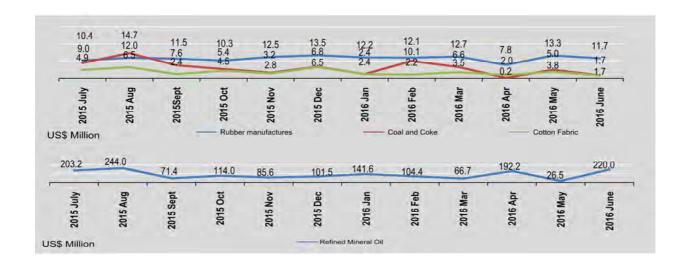

| 2.2              |
| March                     | 12.7                   | - 4       | 6.6                 | 66.7                   | 0.4            | 4.6                                    | 3.5              |
| April                     | 7.8                    |           | 0.2                 | 192.2                  | 0.1            | 0.6                                    | 2.0              |
| Мау                       | 13.3                   | 8         | 5.0                 | 26.5                   | 0.5            | 3.3                                    | 3.8              |
| June                      | 11.7                   | - 2       | 1.7                 | 220.0                  | 0.2            | 4.8                                    | 1.7              |



#### 1.8 IMPORTS OF PRINCIPAL COMMODITIES

Include border trade, US \$ Million

| FY                        | Fabric of<br>Artificial<br>and Synthetics<br>Fabric | Woven and<br>Special Woven<br>Fabrics | Garment and laced Fabrics | Plastic | Others |
|---------------------------|-----------------------------------------------------|---------------------------------------|---------------------------|---------|--------|
| 2014-2015                 | 343.0                                               | 37.4                                  | 67.0                      | 515.9   | 2743.3 |
| 2015-2016 (P)             | 308.5                                               | 32.3                                  | 49.8                      | 532.2   | 2926.7 |
| 2016-2017<br>(April-June) | 66.3