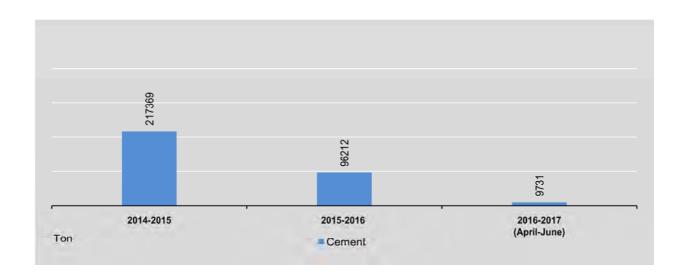

|
| February                  | 13,680          |                          | -                               | 2,334                       |
| March                     | 14,301          | -                        | -                               | 2,835                       |
| April                     | 8,467           | 9.0                      |                                 |                             |
| Мау                       | 1,264           | - 6                      | -                               | 16,633                      |
| June                      |                 |                          |                                 | 20 (                        |

Since 2013-2014, production of bricks and asbestos ceiling are halted for privatization.



# **2.1** PRODUCTION OF SELECTED COMMODITIES BY THE STATE ECONOMIC ENTERPRISES

| FY                       | Cotton<br>yarn<br>(thousand lb.) | Cotton<br>fabrics<br>(thousand yd.) | Cotton Longyi<br>(Men's)<br>(thousand No.) | Vest<br>(thousand No.) | Blanket<br>(thousand No.) |
|--------------------------|----------------------------------|-------------------------------------|--------------------------------------------|------------------------|---------------------------|
| 2014-2015                | 2083                             | 1777                                | 30                                         | 73                     | 8                         |
| 2015-2016                | 2731                             | 1517                                | 49