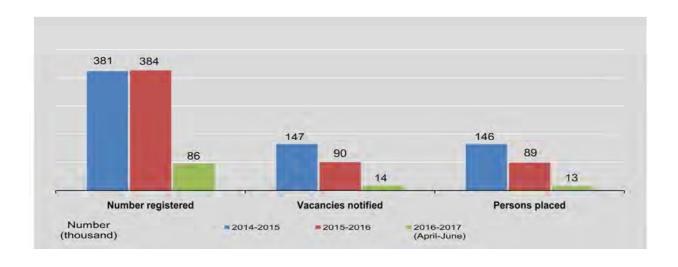

| 6,510             | 358,285                                                       |
| April                     | 24,233               | 3,510                 | 3,725                                                 | 2,928             | 362,636                                                       |
| Мау                       | 32,330               | 4,226                 | 5,768                                                 | 4,547             | 367,029                                                       |
| June                      | 29,223               | 5,978                 | 6,141                                                 | 5,716             | 366,600                                                       |

Source: Department of Labour.



#### 7.2 OVERSEAS EMPLOYMENT

|                           | Total               |        |          | Placen | nent of Worke | ers for Ov | erseas emp | loyment |                                  |       |
|---------------------------|---------------------|--------|----------|--------|---------------|------------|------------|---------|----------------------------------|-------|
| FY                        | Overseas<br>Workers | Thai   | Malaysia | Korea  | Singapore     | Japan      | Quatar     | UAE     | Hong<br>Kong<br>153 (r)<br>1<br> | Macau |
| 2014-2015                 | 70,787              | 35,820 | 29,224   | 4,220  | 493           | 875        | 2          | -       | 153 (r)                          | - 1-  |
| 2015-2016                 | 105,616             | 62,380 | 35,