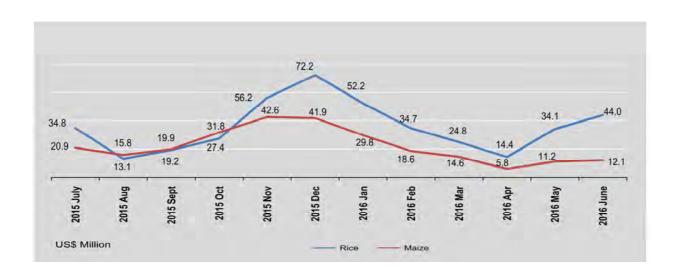

#### 1.6 EXPORTS OF PRINCIPAL COMMODITIES

Include border trade
Value = US \$ Million, Quantity = thousand metric ton

|                           | Total   | Rice     | •     | Maia     | re    |
|---------------------------|---------|----------|-------|----------|-------|
| FY                        | Value   | Quantity | Value | Quantity | Value |
| 2014-2015                 | 12523.7 | 1822.8   | 651.9 | 1356.2   | 392.8 |
| 2015-2016 (P)             | 11136.5 | 1562.3   | 522.1 | 1188.6   | 305.1 |
| 2016-2017<br>(April-June) | 2701.0  | 269.4    | 92.5  | 112.6    | 29.1  |
| 2015                      | *       |          |       |          |       |
| July                      | 1024.4  | 98.3     | 34.8  | 70.3     | 20.9  |
| August                    | 930.2   | 38.3     | 13.1  | 53.5     | 15.8  |
| September                 | 1018.4  | 53.3     | 19.2  | 69.0     | 19.9  |
| October                   | 765.7   | 75.9     | 27.4  | 127.5    | 31.8  |
| November                  | 817.8   | 154.4    | 56.2  | 175.3    | 42.6  |
| December                  | 870.8   | 201.7    | 72.2  | 176.3    | 41.9  |
| 2016                      |         |          |       |          |       |
| January                   | 832.9   | 152.1    | 52.2  | 130.8    | 29.8  |
| February                  | 1161.9  | 98.7     | 34.7  | 80.3     | 18.6  |
| March                     | 1076.4  | 147.7    | 24.8  | 62.7     | 14.6  |
| Apirl                     | 754.9   | 41.1     | 14.4  | 22.7     | 5.8   |
| May                       | 1025.8  | 96.4     | 34.1  | 42.9     | 11.2  |
| June                      | 920.3   | 131.9    | 44.0  | 47.0     | 12.1  |