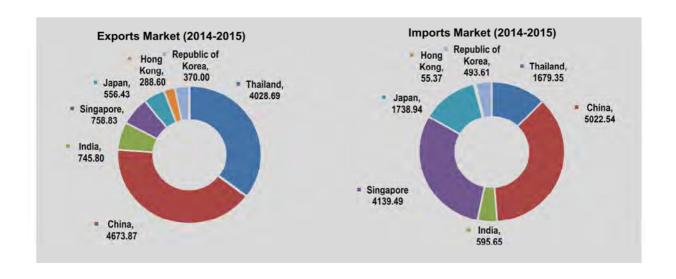

#### TRADE BY MAJOR TRADING COUNTRY

China is, by far, the main destination for Myanmar exports: it represented 41.3% of total exports in 2015-2016 and nearly half 37.3% in 2014-2015. In 2015-2016, the next four largest destinations are Thailand (26.0%), India (8.1%), Singapore (6.5%) and Japan (3.5%). In 2014-2015, the same countries were the main destinations for exports, with India moving from the fourth to the third place between 2014-2015 and 2015-2016.

China is the main origin for Myanmar imports: imports from China represented 38.6% of total Myanmar imports in 2015-2016 and 30.2% in 2014-2015. In 2015-2016, the next four main origins for imports are Singapore (17.9% of total imports), Thailand (11.9%), Japan (8.8%) and India (4.9%). The previous year, main partners for imports were Singapore (24.9%), Japan (10.5%), Thailand (10.1%) and Malaysia (4.5%).

#### 1.4 TRADE BY MAJOR TRADING COUNTRY

Include border trade for Thailand, China and India, US \$ Million

|                           | Thai    | land    | Chi     | ina     | Mala    | ysia    | Inc     | dia     |
|---------------------------|---------|---------|---------|---------|---------|---------|---------|---------|
| FY                        | Exports | Imports | Exports | Imports | Exports | Imports | Exports | Imports |
| 2014-2015                 | 4028.69 | 1679.35 | 4673.87 | 5022.54 | 265.17  | 748.37  | 745.80  | 595.65  |
| 2015-2016 (P)             | 2893.18 | 1972.82 | 4596.61 | 6395,43 | 161.32  | 588.72  | 904.16  | 807.35  |
| 2016-2017<br>(April-June) | 558.51  | 442.65  | 1061.86 | 1303.99 | 35.29   | 130.77  | 474.62  | 278.43  |
| 2015                      |         |         |         |         |         |         |         |         |
| July                      | 299.40  | 145.24  | 384.39  | 1145.21 | 27.71   | 53.09   | 48.63   | 22.77   |
| August                    | 264.13  | 155.08  | 450.03  | 384.51  | 8.45    | 89.55   | 57.30   | 22.23   |
| September                 | 261.02  | 187,14  | 325.89  | 417,29  | 22.88   | 36.57   | 55.77   | 28.53   |
| October                   | 217.13  | 208.93  | 382.76  | 490.60  | 6.04    | 41.91   | 45.25   | 48.63   |
| November                  | 207.14  | 159.24  | 411.08  | 821.36  | 5.25    | 42.03   | 29.57   | 68.39   |
| December                  | 228.38  | 194.76  | 437,30  | 668.32  | 9.38    | 34.93   | 49.56   | 68.85   |
| 2016                      |         |         |         |         |         |         |         |         |
| January                   | 208.78  | 175.02  | 415.06  | 464.45  | 6.84    | 50.62   | 60.60   | 111.15  |
| February                  | 183.60  | 169.29  | 366.15  | 391.20  | 10.20   | 40.47   | 87.15   | 149.65  |
| March                     | 199.08  | 168.54  | 451.25  | 421.49  | 19.44   | 78.38   | 130.28  | 190.84  |
| April                     | 171.65  | 96.75   | 316.93  | 273.00  | 11.11   | 41.05   | 94.47   | 78.96   |
| May                       | 193.83  | 157.61  | 413.02  | 515.08  | 13.43   | 39.32   | 163.97  | 118.38  |
| June                      | 193.03  | 188.29  | 331.91  | 515.91  | 10.75   | 50.40   | 216.18  | 81.09   |

# 1.4 TRADE BY MAJOR TRADING COUNTRY US \$ Million

|                           | Singa   | apore   | Jap     | oan     | Republic | of Korea | Gern    | nany    |
|---------------------------|---------|---------|---------|---------|----------|----------|---------|---------|
| FY                        | Exports | Imports | Exports | Imports | Exports  | Imports  | Exports | Imports |
| 2014-2015                 | 758.83  | 4139.49 | 556.43  | 1738.94 | 370.00   | 493.61   | 68.19   | 79.38   |
| 2015-2016 (P)             | 725.43  | 2970.90 | 393.75  | 1452.22 | 259.94   | 396.60   | 85.04   | 68.73   |
| 2016-2017<br>(April-June) | 61.35   | 709.04  | 127.46  | 328.52  | 65.34    | 90.96    | 26.55   | 14.05   |
| 2015                      |         |         |         |         |          |          |         |         |
| July                      | 12.67   | 281.59  | 22.10   | 165.50  | 16.95    | 34.69    | 4.81    | 4.47    |
| August                    | 10.68   | 270.19  | 10.05   | 133.67  | 9.08     | 26.64    | 0.98    | 8.56    |
| September                 | 103.66  | 120.04  | 57.03   | 97.99   | 26.47    | 29.68    | 3.37    | 6.38    |
| October                   | 12.61   | 163.01  | 19.32   | 116.22  | 15.71    | 31.94    | 2.13    | 11.21   |
| November                  | 15.72   | 317.37  | 45.82   | 112.82  | 23.30    | 33.29    | 7.01    | 10.67   |
| December                  | 28.78   | 183.69  | 31.03   | 132.38  | 20.93    | 39.43    | 6.21    | 7.35    |
| 2016                      |         |         |         |         |          |          |         |         |
| January                   | 38.59   | 181.90  | 29.29   | 107.40  | 15.48    | 47.47    | 4.14    | 4.48    |
| February                  | 393.16  | 277.80  | 27.06   | 96.81   | 16.42    | 32.93    | 6.31    | 4.91    |
| March                     | 25.04   | 214.50  | 70.19   | 133.45  | 51.65    | 35.96    | 14.34   | 3.44    |
| April                     | 18.87   | 239.84  | 42.48   | 83.40   | 28.94    | 20.53    | 7.55    | 5.94    |
| May                       | 22.50   | 121.99  | 56.03   | 143.23  | 23.96    | 34.73    | 11.61   | 3.67    |
| June                      | 19.98   | 347.21  | 28.95   | 101.89  | 12.44    | 35.70    | 7.39    | 4.44    |

# 1.4 TRADE BY MAJOR TRADING COUNTRY US \$ Million

|                           | Hong    | Kong    | Indon   | esia    | United  | States  | United I | Kingdom |
|---------------------------|---------|---------|---------|---------|---------|---------|----------|---------|
| FY                        | Exports | Imports | Exports | Imports | Exports | Imports | Exports  | Imports |
| 2014-2015                 | 288.60  | 55.37   | 86.09   | 550.66  | 50.88   | 494.05  | 53.58    | 28.63   |
| 2015-2016(P)              | 282.81  | 33.56   | 139.84  | 601.96  | 69.22   | 127.68  | 35.24    | 15.14   |
| 2016-2017<br>(April-June) | 12.76   | 5.25    | 26.30   | 93.43   | 29.34   | 33.00   | 12.60    | 2.90    |
| 2015                      |         |         |         |         |         |         |          |         |
| July                      | 133.63  | 2.99    | 22.98   | 53.49   | 3.25    | 5.52    | 1.90     | 0.42    |
| August                    | 60.43   | 0.98    | 20.80   | 51.85   | 2.33    | 14.20   | 1.56     | 0.80    |
| September                 | 38.56   | 1.00    | 12.08   | 61.38   | 7.65    | 7.37    | 3.06     | 1.10    |
| October                   | 21.60   | 4.52    | 10.02   | 75.50   | 2.72    | 7.83    | 2.63     | 0.88    |
| November                  | 6.73    | 3.18    | 17.15   | 39.98   | 7.90    | 18.30   | 3.09     | 2.30    |
| December                  | 3.38    | 4.06    | 0.61    | 47.15   | 8.87    | 9.24    | 3.42     | 1.99    |
| 2016                      |         |         |         |         |         |         |          |         |
| January                   | 0.75    | 1.98    | 7,11    | 42.96   | 7.71    | 19.28   | 2.44     | 1.55    |
| February                  | 9.96    | 1.51    | 10.09   | 60.88   | 2.93    | 21.01   | 2.26     | 2.52    |
| March                     | 5.35    | 4.81    | 7.26    | 38.07   | 11.63   | 11.99   | 5.56     | 1.89    |
| April                     | 3.16    | 0.64    | 1.46    | 24.92   | 8.88    | 6.71    | 3.58     | 1.13    |
| Мау                       | 7.46    | 3.17    | 12.13   | 23.13   | 12.50   | 12.73   | 4.87     | 1.68    |
| June                      | 2.14    | 1.44    | 12.71   | 45.38   | 7.96    | 13.56   | 4.15     | 0.09    |