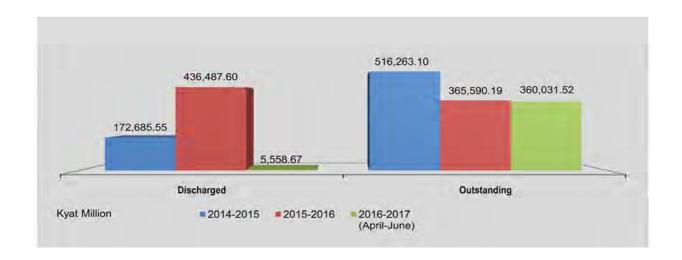

Jade production includes those of public and private enterprises; gems include public, private and joint venture production while pearls include public and joint venture production.