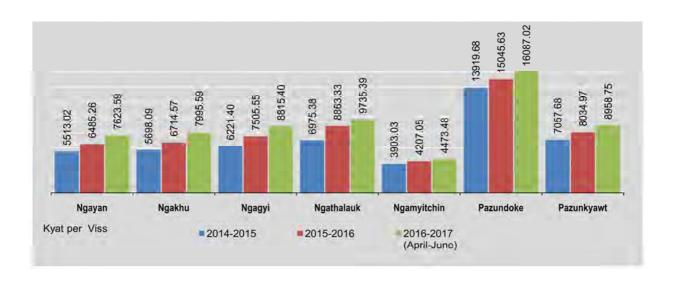

.67    | 6766.72 | 7676.07 | 8934.92     | 4293.65          | 15816.15   | 8528.21         |  |  |  |
| March                     | 1245.21                      | 7028.97    | 7284.91 | 8023.90 | 9233.20     | 4380.16          | 15948.18   | 8795.92         |  |  |  |
| April                     | 1255.42                      | 7486.03    | 7881.53 | 8690.57 | 9598.15     | 4492.06          | 16208.04   | 9054.77         |  |  |  |
| May                       | 1271.23                      | 7674.17    | 8022.49 | 8805.35 | 9729.37     | 4501.92          | 15961.90   | 9091.66         |  |  |  |
| June                      | 1290.41                      | 7710.57    | 8082.74 | 8950.29 | 9878.66     | 4426.46          | 16091.11   | 8729.82         |  |  |  |

\*1 pyi = 4.69 lbs (Cont'd)



### 3.5 RETAIL PRICES OF SELECTED COMMODITIES

Kyat per viss

|                           | Fish product    |                           |                |                |                                |                     |                       |  |  |  |
|---------------------------|-----------------|---------------------------|----------------|----------------|--------------------------------|---------------------|-----------------------|--|--|--|
| FY                        | Ngayan<br>dried | Ngakumshut<br>chauk dried | Prawn<br>dried | Ngapi<br>yegyo | Ngapi-seinza<br>(2nd. quality) | Nganpyaye<br>(fish) | Nganpyaye<br>(shrimp) |  |  |  |
| 2014-2015                 | 19906.96        | 15334.41                  | 19162.81       | 2725.38        | 2711.99                        |