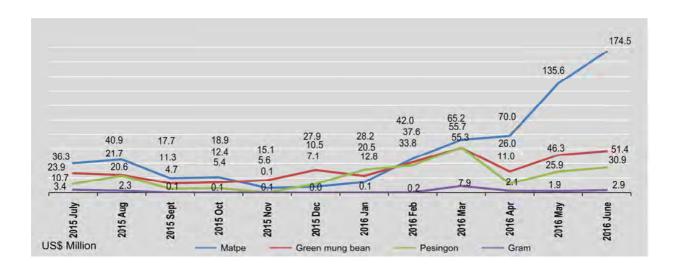

#### 1.6 EXPORTS OF PRINCIPAL COMMODITIES

Include border trade
Value = US \$ Million, Quantity = thousand metric ton

|                           | Mat      | pe    | Green mu | ng bean | Pesin    | gon   | Gra      | m     |
|---------------------------|----------|-------|----------|---------|----------|-------|----------|-------|
|                           | Quantity | Value | Quantity | Value   | Quantity | Value | Quantity | Value |
| 2014-2015                 | 625.9    | 469.6 | 378.1    | 368.7   | 306.2    | 207.6 | 17.4     | 8.8   |
| 2015-2016                 | 482.8    | 498.4 | 341.9    | 342.1   | 226.6    | 229.8 | 35.3     | 19.5  |
| 2016-2017<br>(April-June) | 269.9    | 380.1 | 130.1    | 123.7   | 55.5     | 67.8  | 9.3      | 6.9   |
| 2015                      |          |       |          |         |          |       |          |       |
| July                      | 35.6     | 36.3  | 24.7     | 23.9    | 11.4     | 10.7  | 7.3      | 3.4   |
| August                    | 37.1     | 40.9  | 23.7     | 21.7    | 19.7     | 20.6  | 4.6      | 2.3   |
| September                 | 14.8     | 17.7  | 10.7     | 11.3    | 4.3      | 4.7   | 0.1      | 0.1   |
| October                   | 14.6     | 18.9  | 11.5     | 12.4    | 4.1      | 5.4   | 0.1      | 0.1   |
| November                  | 3.1      | 5.6   | 14.4     | 15.1    | 0.1      | 0.1   | 0.1      | 0.1   |
| December                  | 3.8      | 7.1   | 27.7     | 27.9    | 8.7      | 10.5  | 0.1      | #     |
| 2016                      |          |       |          |         |          |       |          |       |
| January                   | 8.5      | 12.8  | 21.6     | 20.5    | 24.5     | 28.2  | #        | 0.1   |
| February                  | 31.5     | 42.0  | 38.8     | 37.6    | 30.3     | 33.8  | 0.3      | 0.2   |
| March                     | 54.6     | 65.2  | 56.2     | 55.3    | 51.9     | 55.7  | 11.7     | 7.9   |
| April                     | 54,5     | 70.0  | 28.1     | 26.0    | 9.6      | 11.0  | 2.9      | 2.1   |
| May                       | 97.7     | 135.6 | 49.2     | 46.3    | 21.5     | 25.9  | 2.7      | 1.9   |
| June                      | 117.7    | 174.5 | 52.8     | 51.4    | 24.4     | 30.9  | 3,7      | 2.9   |