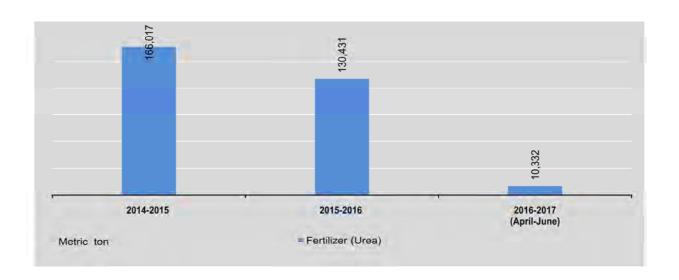

|               | -                             | 5,494                                | 6,348,969        | 146,728             |
| May                       | 1,5,71        | 1,2,0                         | 907                                  | 4,613,540        | 273,574             |
| June                      | 4             | -                             | 3,931                                | 4,400,072        | 304,425             |

Since January 2012, production data for alcohol are included in the private sector and joint venture.

(Cont'd)

Since 2009-2010, production data for Beer and Alcohol are included in the private sector.

Since 2012, production of soap is halted for privatization.

Since 2015-2016, production of paper (all sorts) is halted for privatization.



# **2.1** PRODUCTION OF SELECTED COMMODITIES BY THE STATE ECONOMIC ENTERPRISES

|                           | Soft drink               | Own seconds               |                |                     | Salt               |                |
|---------------------------|--------------------------|---------------------------|----------------|---------------------|--------------------|----------------|
| FY                        | and Soda (thousand doz.) | Cigarettes (thousand No.) | Sugar<br>(ton) | Crude Salt<br>(ton) | Fine Salt<br>(ton) | Total<br>(ton) |
| 2014-2015                 | 679                      | 8,006,060                 | 2,363          | 187,616             | 206,290            | 393,906        |
| 2015-2016                 | 262                      | 8,953,230