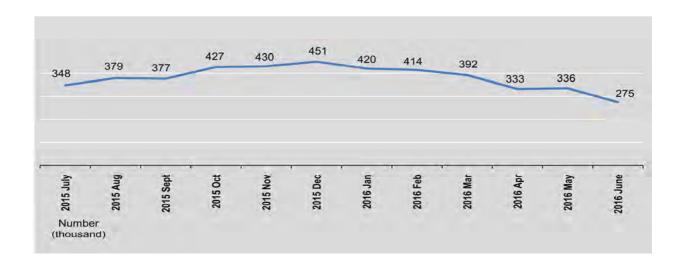

#### CONSUMER PRICE INDEX AND RATE OF INFLATION

The Consumer Price Index (CPI) measures the average price changes in a fixed basket of consumption of goods and services commonly purchased by the resident households over time. It is commonly used as a measure of consumer price inflation.