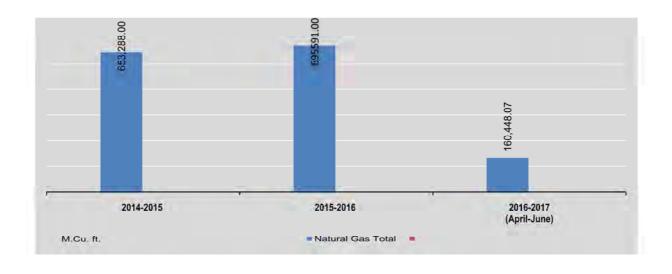

#### 1.6 EXPORTS OF PRINCIPAL COMMODITIES

Include border trade
Value = US \$ Million, Quantity = thousand metric ton

|                           | Hardwo<br>Convers                |       | Plywood and Veneer | Base me                           |       | Gas                                  |        |
|---------------------------|----------------------------------|-------|--------------------|-----------------------------------|-------|--------------------------------------|--------|
| FY                        | Quantity<br>(thou.cubic.<br>ton) | Value | Value              | Quantity<br>(thou.metric.<br>ton) | Value | Quantity<br>(million.cubic.<br>feet) | Value  |
| 2014-2015                 | 7.1                              | 5.7   | 37.3               | 105.4                             | 440.4 | 12640623.0                           | 5178.6 |
| 2015-2016                 | 24.1                             | 25.0  | 85.5               | 88.8                              | 360.2 | 12770178.1                           | 4343.3 |
| 2016-2017<br>(April-June) | 5.9                              | 8.0   | 23,5               | 10.7                              | 39.6  | 3030141,2                            | 760.1  |
| 2015                      |                                  |       |                    |                                   |       |                                      |        |
| July                      | 0.4                              | 0.2   | 5.1                | 7.4                               | 33.2  | 1362301.2                            | 487.1  |
| August                    | 0.9                              | 1.1   | 5.8                | 3.9                               | 45.6  | 1128029.6                            | 364.4  |
| September                 | 2.6                              | 2.7   | 8.1                | 8.5                               | 31.4  | 1158546.7                            | 390.7  |
| October                   | 1,9                              | 1.9   | 7.1                | 4.2                               | 16.9  | 1057276.4                            | 350.1  |
| November                  | 3.1                              | 2.7   | 6.7                | 5.2                               | 21.2  | 1031897.4                            | 342.9  |
| December                  | 2.7                              | 3.4   | 9.8                | 4.1                               | 19.2  | 1059641.0                            | 340.1  |
| 2016                      |                                  |       |                    |                                   |       | ·                                    |        |
| January                   | 2.9                              | 3.0   | 7.1                | 5.6                               | 24.3  | 1078620.8                            | 321.8  |
| February                  | 2.0                              | 1.9   | 8.2                | 4.9                               | 22.3  | 958826.0                             | 294.5  |
| March                     | 2.1                              | 2.3   | 12.0               | 6.3                               | 18.9  | 1025246.3                            | 300.8  |
| April                     | 2.1                              | 3.1   | 3.1                | 2.5                               | 7.2   | 977058.5 (r)                         | 266.0  |
| May                       | 1.5                              | 1.9   | 6.1                | 3.1                               | 11.3  | 1106202.8                            | 275.6  |
| June                      | 2.3                              | 3.0   | 14.3               | 5.1                               | 21.1  | 946879.9                             | 218.5  |