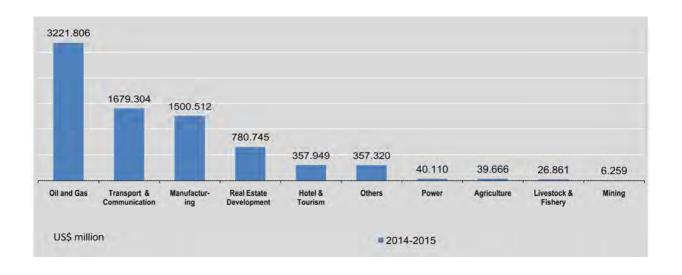

| 1                    | 6.000                 | 1                    | 6.250                 | -                    |                       |
| April                     | -                    | -                     | -                    | *                     | *                    |                       | 9                    | 8                     |
| Мау                       | 3                    | 0.02                  |                      | 4                     | - 2                  | -                     | 2.1                  | 7.0                   |
| June                      | .4                   | 3.136                 |                      | - 4                   |                      |                       | -                    | 12                    |



5. INVESTMENT 101

# 5.2 FOREIGN INVESTMENT OF PERMITTED ENTERPRISES BY SECTOR US \$ Million

|                           | Oil a                     | ind Gas                    | Manu                      | facturing                  |                           | sport &<br>unication       | Industri                  | al Estate                  |
|---------------------------|---------------------------|----------------------------|---------------------------|----------------------------|---------------------------|----------------------------|---------------------------|----------------------------|
| FY                        | No.of<br>Enter-<br>prises | Foreign<br>Invest-<br>ment | No.of<br>Enter-<br>prises | Foreign<br>Invest-<br>ment | No.of<br>Enter-<br>prises | Foreign<br>Inves