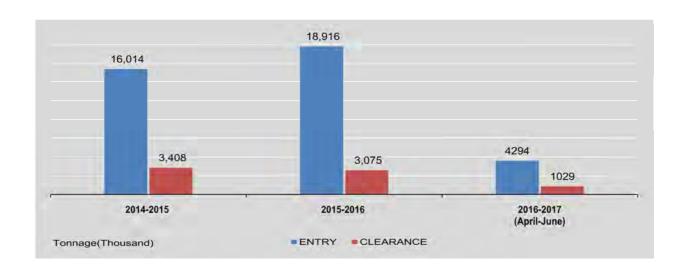

5       | 292                   | 99     | 64                    | 104       | 36                   |
| March                     | 251    | 2,002                 | 248       | 331                   | 110    | 52                    | 113       | 34                   |
| April                     | 153    | 1,305                 | 230       | 269                   | 86     | 52                    | 74        | 18                   |
| Мау                       | 175    | 1,379                 | 176       | 355                   | 73     | 44                    | 82        | 26                   |
| June                      | 200    | 1,610                 | 166       | 405                   | 74     | 48                    | 78        | 25                   |

Source: Customs Department.



#### **6.7** INTERNATIONAL TOURIST ARRIVAL

Number

| FY                        | Total     | by Air    | by Sea  | by Land   |
|---------------------------|-----------|-----------|---------|-----------|
| 2014-2015                 | 3,443,009 | 1,123,706 | 245,897 | 2,073,406 |
| 2015-2016                 | 4,722,045 | 1,244,192 | 315,700 | 3,162,153 |
| 2016-2017<br>(April-June) | 943,686   | 235,767   | 94,723  | 613,196   |
| 2015                      |           |           |         |           |
| July                      | 348,310   | 83,074    | 18,492  | 246,744   |
| August                    | 379,037   | 89,751    | 19,748  | 269,538   |
| September                 | 376,862   | 92,307    | 18,398  | 266,157   |
| October                   | 426,669   | 118,034   | 28,915