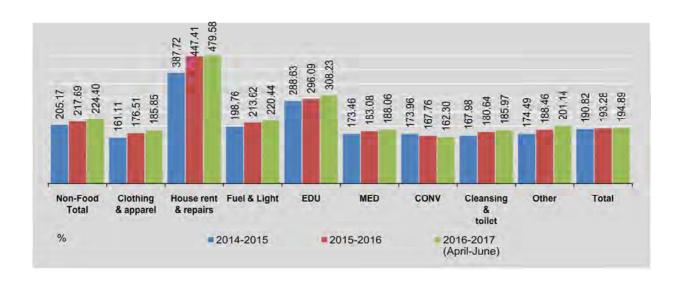

| 161.03   | 185.13                   | 193.23 | 191.49 |
| March                     | 222.71        | 184.91             | 476.01         | 219.36     | 304.16 | 187.81    | 160.42   | 185.69                   | 196.71 | 192.96 |
| April                     | 223.29        | 184.39             | 477.68         | 219.58     | 306.00 | 187.82    | 161.30   | 186.05                   | 198.46 | 193.86 |
| May                       | 223.94        | 185.59             | 477.81         | 220.06     | 305.95 | 187.96    | 162.40   | 185.93                   | 200.87 | 194.54 |
| June                      | 225.98        | 187.58             | 483.24         | 221.67     | 312.73 | 188.41    | 163.21   | 185.92                   | 204.10 | 196.26 |

Source: Central Statistical Organization.



### 3.2 CONSUMER PRICE INDEX (UNION) 2006 BASE & 2012 BASE

| Ev.                                         |