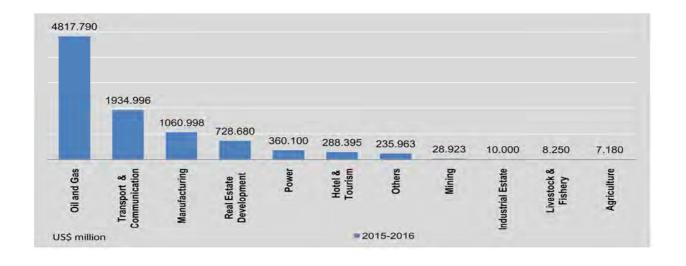

|
| April                     |                           |                            | -1                        | -                          | 8                         | -                          | -                         | /-                         |
| Мау                       |                           |                            |                           |                            |                           |                            |                           | E Lye                      |
| June                      | -                         | -                          | 2                         | 1.536                      | -                         | 5                          | ~                         | -                          |



# 5.2 FOREIGN INVESTMENT OF PERMITTED ENTERPRISES BY SECTOR US \$ Million

|                           | Hotel an                  | d Tourism                  | Real Estate D             | Development                | P                         | ower                       | 0                         | thers                      |
|---------------------------|---------------------------|----------------------------|---------------------------|----------------------------|---------------------------|----------------------------|---------------------------|----------------------------|
| FY                        | No.of<br>Enter-<br>prises | Foreign<br>Invest-<br>ment | No.of<br>Enter-<br>prises | Foreign<br>Invest-<br>ment | No.of<br>Enter-<br>prises | Foreign<br>Invest-<br>ment | No.of<