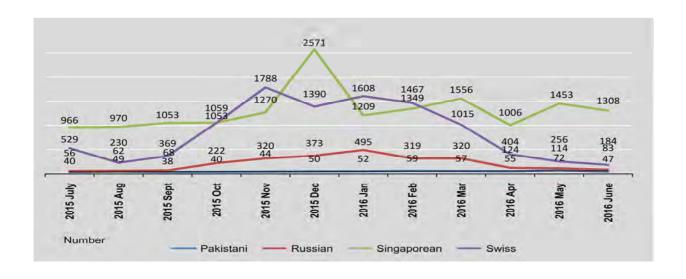

#### TRADE BY MAJOR TRADING COUNTRY

China is, by far, the main destination for Myanmar exports: it represented 41.3% of total exports in 2015-2016 and nearly half 37.3% in 2014-2015. In 2015-2016, the next four largest destinations are Thailand (26.0%), India (8.1%), Singapore (6.5%) and Japan (3.5%). In 2014-2015, the same countries were the main destinations for exports, with India moving from the fourth to the third place between 2014-2015 and 2015-2016.

China is the main origin for Myanmar imports: imports from China represented 38.6% of total Myanmar imports in 2015-2016 and 30.2% in 2014-2015. In 2015-2016, the next four main origins for imports are Singapore (17.9% of total imports), Thailand (11.9%), Japan (8.8%) and India (4.9%). The previous year, main partners for imports were Singapore (24.9%), Japan (10.5%), Thailand (10.1%) and Malaysia (4.5%).