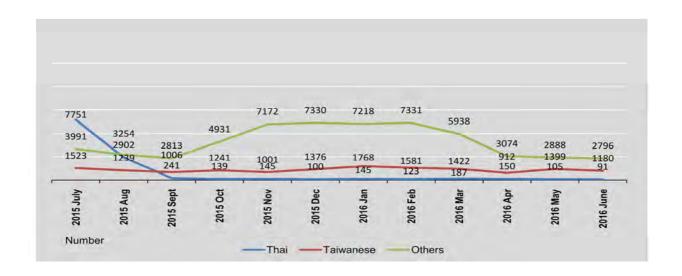

#### TRADE BY MAJOR TRADING COUNTRY

China is, by far, the main destination for Myanmar exports: it represented 41.3% of total exports in 2015-2016 and nearly half 37.3% in 2014-2015. In 2015-2016, the next four largest destinations are Thailand (26.0%), India (8.1%), Singapore (6.5%) and Japan (3.5%). In 2014-2015, the same countries were the main destinations for exports, with India moving from the fourth to the third place between 2014-2015 and 2015-2016.

China is the main origin for Myanmar imports: imports from China represented 38.6% of total Myanmar imports in 2015-2016 and 30.2% in 2014-2015. In 2015-2016, the next four main origins for imports are Singapore (17.9% of total imports), Thailand (11.9%), Japan (8.8%) and India (4.9%). The previous year, main partners for imports were Singapore (24.9%), Japan (10.5%), Thailand (10.1%) and Malaysia (4.5%).