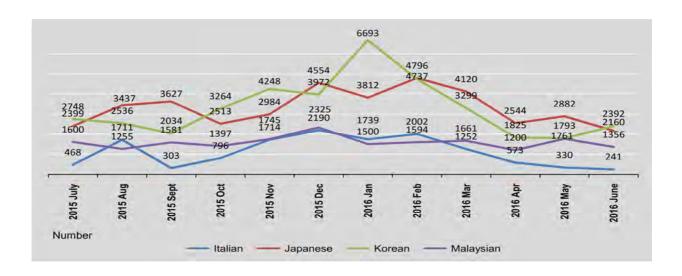

#### TRADE BY MAJOR TRADING COUNTRY

China is, by far, the main destination for Myanmar exports: it represented 41.3% of total exports in 2015-2016 and nearly half 37.3% in 2014-2015. In 2015-2016, the next four largest destinations are Thailand (26.0%), India (8.1%), Singapore (6.5%) and Japan (3.5%). In 2014-2015, the same countries were the main destinations for exports, with India moving from the fourth to the third place between 2014-2015 and 2015-2016.

China is the main origin for Myanmar imports: imports from China represented 38.6% of total Myanmar imports in 2015-2016 and 30.2% in 2014-2015. In 2015-2016, the next four main origins for imports are Singapore (17.9% of total imports), Thailand (11.9%), Japan (8.8%) and India (4.9%). The previous year, main partners for imports were Singapore (24.9%), Japan (10.5%), Thailand (10.1%) and Malaysia (4.5%).