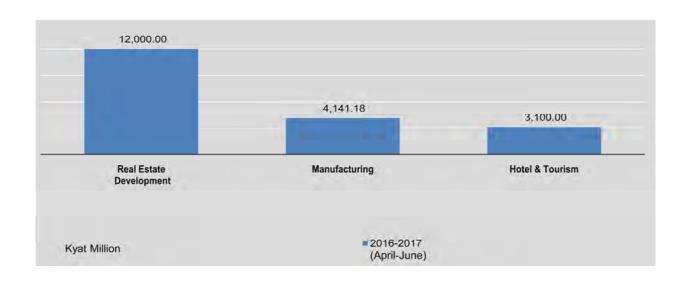

|
| April                     | -                         | -         |                                    | -                         | -        | -                                  | -                         | -        |                                    |
| May                       | - 3                       |           | -                                  |                           |          | 1                                  | -                         |          |                                    |
| June                      | 1                         | 9         | 3100.00                            | 1                         |          | 12000.00                           | ~                         | ~        | 9                                  |



5. INVESTMENT 99

# 5.1 MYANMAR CITIZENS INVESTMENT OF PERMITTED ENTERPRISES BY SECTOR

Value = Million

|                           |                           | Agricul | Agriculture Industrial I                |                           |      |                               |                           | Othe    | r                             |
|---------------------------|---------------------------|---------|-----------------------------------------|---------------------------|------|-------------------------------|---------------------------|---------|-------------------------------|
| FY                        | No.of<br>Enter-<br>prises | us\$    | Total<br>Investment<br>(Kyat)           | No.of<br>Enter-<br>prises | us\$ | Total<br>Investment<br>(Kyat) | No.of<br>Enter-<br>pri