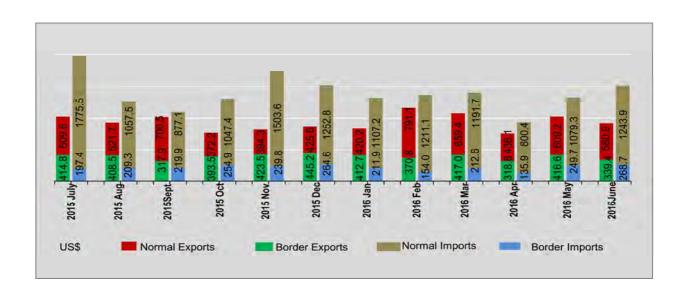

#### NORMAL AND BODER TRADE

In 2015-2016 compared to 2014-2015, normal exports decreased by 20.0%, border exports increased by 6.0% and normal imports decreased by 1.2%; and border imports increased by 4.4%.

In 2014-2015 compared to 2013-2014, normal exports decreased by 2.5% and normal import and border trade of imports and exports have increased; normal imports by 18.5%; border exports by 55.5% and border imports by 36.5%.

The share of normal exports in total exports was 59.2% in 2015-2016, a decrease compared to its share of 65.7% in 2014-2015. The share of normal imports in total imports was 84.3% in 2015-2016, a decrease compared to its share of 85.0% in 2014-2015.

# 1.2 NORMAL AND BORDER TRADE US \$ Million

|                           |             |         | Exports * |        |         | Imports ** |        |                  |
|---------------------------|-------------|---------|-----------|--------|---------|------------|--------|------------------|
| FY                        | Total Trade | Total   | Normal    | Border | Total   | Normal     | Border | Trade<br>Balance |
| 2014-2015                 | 29156.3     | 12523.7 | 8230.7    | 4293.0 | 16632.6 | 14138.5    | 2494.1 | -4108.9          |
| 2015-2016 (P)             | 27714.3     | 11136.5 | 6587.9    | 4548.6 | 16577.8 | 13973.0    | 2604.8 | -5441.3          |
| 2016-2017<br>(April-June) | 6478.9      | 2701.0  | 1626.2    | 1074.8 | 3777.9  | 3123.6     | 654.3  | -1076.9          |
| 2015                      |             |         |           |        |         |            |        |                  |
| July                      | 2997.3      | 1024.4  | 609.6     | 414.8  | 1972.9  | 1775.5     | 197.4  | -948.5           |
| August                    | 2197.0      | 930.2   | 521.7     | 408.5  | 1266.8  | 1057.5     | 209.3  | -336.6           |
| September                 | 2115.4      | 1018.4  | 700.5     | 317.9  | 1097.0  | 877.1      | 219.9  | -78.6            |
| October                   | 2068.0      | 765.7   | 372.2     | 393.5  | 1302.3  | 1047.4     | 254.9  | -536.6           |
| November                  | 2561.2      | 817.8   | 394.3     | 423.5  | 1743.4  | 1503.6     | 239.8  | -925.6           |
| December                  | 2388.2      | 870.8   | 425.6     | 445.2  | 1517.4  | 1252.8     | 264.6  | -646.6           |
| 2016                      |             | -       |           |        |         |            |        |                  |
| January                   | 2152.0      | 832.9   | 420.2     | 412.7  | 1319.1  | 1107.2     | 211.9  | -486.2           |
| February                  | 2527.0      | 1161.9  | 791.1     | 370.8  | 1365.1  | 1211.1     | 154.0  | -203.2           |
| March                     | 2480.7      | 1076.4  | 659.4     | 417.0  | 1404.3  | 1191.7     | 212.6  | -327.9           |
| April                     | 1691.2      | 754.9   | 436.1     | 318.8  | 936.3   | 800.4      | 135.9  | -181.4           |
| May                       | 2354.8      | 1025.8  | 609.2     | 416.6  | 1329.0  | 1079.3     | 249.7  | -303.2           |
| June                      | 2432.9      | 920.3   | 580.9     | 339.4  | 1512.6  | 1243.9     | 268.7  | -592.3           |

<sup>\*</sup> All exports include re-export \*\* All imports include draw-back items