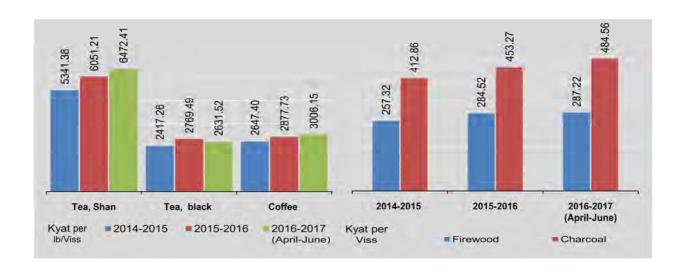

#### 1.9 IMPORTS OF PRINCIPAL COMMODITIES BY COUNTRY

June 2016, include border trade for Bangladesh, China and India, US \$ Million

| Commodity                                        | Bangladesh | China  | Germany | Hong<br>Kong | India | Indonesia | Japan | Korea |
|--------------------------------------------------|------------|--------|---------|--------------|-------|-----------|-------|-------|
| Milk, Condensed                                  |            |        |         |              | II a  | 11 - 11   | - 4   |       |
| Edible vegetable oil and other hydrogenated oils | 4          | 0.56   |         |              | 1.69  | 23.45     | 10.   | 0.32  |
| Pharmaceutical products                          | 0.31       | 2.78   | 0.61    |              | 5.55  | 2.16      | 0.25  | 1.79  |
| Cement                                           |            | 1.54   | *       | -            | -     | *         |       | -     |
| Dyeing tanning<br>and colouring materials        |            | 0.74   | 0.03    | -            | 0.12  | 0.05      | 0.04  | 0.11  |
| Chemical elements and compounds                  |            | 7.52   | 0.49    | 0.02         | 1.00  | 0.82      | 0.34  | 0.86  |
| Fertilizers                                      |            | 24.06  | 0.12    |              | 0.71  | +         | 0.03  | 0.34  |
| Scientific instrument                            |            | 3.42   | 0.20    | 0.01         | 0.31  | 0.03      | 0.41  | 1.03  |
| Base metals and manufactures                     | #          | 127.14 | #       | 0.09         | 3.54  | 0.09      | 1.25  | 3.86  |
| Non-electric machinery and transport equipment   | #          | 168.48 | 1.87    | 0.22         | 5.69  | 1.10      | 93.09 | 10.15 |
| Electric machinery and apparatus                 | - 3        | 80.99  | 0.36    | 0.07         | 3.37  | 1.02      | 1.53  | 3.66  |
| Paper, paperboard and manufactures               |            | 5.60   | 0.01    | 0.01         | 0.96  | 4.60      | 0.44  | 0.21  |
| Rubber manufactures                              |            | 6.20   | 0.02    | -            | 0.40  | 0.55      | 0.61  | 0.37  |
| Refined Mineral Oil                              | -          | 0.50   | 0.03    | 0.07         | 0.13  | 0.31      | 1.70  | 0.71  |
| Tobacco and Tobacco<br>Manufactures              |            | .2     |         |              | - 2   |           | 0.31  | 0.5   |
| Cotton Fabric                                    | -          | 1.05   | -       | 0.01         | 0.04  | 0.02      | #.    | 0.11  |
| Fabric of Artificial and<br>Synthetics Fabric    | 0.02       | 11.29  | 0.06    | 0.33         | 0.04  | 0.06      | 0.73  | 4.15  |
| Woven and Special<br>Woven Fabrics               | #          | 1.09   | #       | 0.01         | 0.02  | -         | 0.02  | 0.07  |
| Garment and<br>laced Fabrics                     | #          | 2.43   | 0.13    |              | 0.08  | 0.05      | 0.05  | #     |
| Plastic                                          | #          | 19.86  | 0.01    | 0.25         | 0.62  | 0.53      | 0.28  | 3.83  |