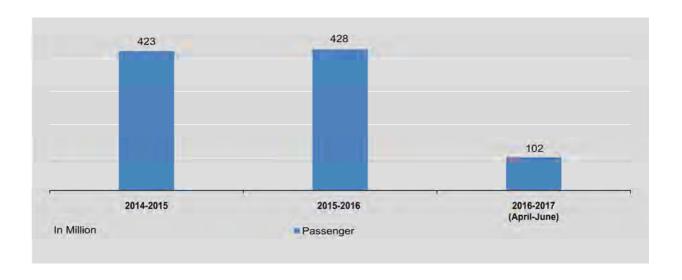

| 9,853                         | 3,789.06                         |
| April                     | 29,635                  | 138,140                       | 1,051                                                   | 7,525                         | 2,858.38                         |
| Мау                       | 36,330                  | 169,348                       | 1,244                                                   | 9,210                         | 3,536.39                         |
| June                      | 36,429                  | 169,812                       | 1,292                                                   | 9,229                         | 3,540.28                         |

Source: Yangon Region Buses Control Committee.



### **6.4** MANDALAY CITY PRIVATE TRANSPORT

|                           |                         | Mandalay Cit                  | y Private Transport (B                                  | us Service)                   |                                  |
|---------------------------|-------------------------|-------------------------------|---------------------------------------------------------|-------------------------------|----------------------------------|
| FY                        | Passenger<br>(Thousand) | Passenger-miles<br>(Thousand) | Number of buses<br>and pick-ups in<br>operation per day | Number of<br>trips<br>per day | Gross<br>Earnings<br>(K million) |
| 2014-2015                 | 18,263                  | 91,313                        | 435