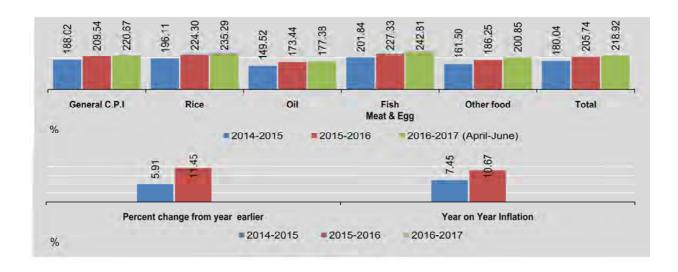

| 226.78 | 171.83 | 231.17             | 185.32     | 206.90 |
| March                     | 214.09           | +1.17                            | +10.67            | 230.27 | 173.90 | 236.64             | 186.91     | 210.07 |
| April                     | 217.91           | +1.78                            | +10,89            | 232.16 | 175.00 | 241.81             | 195.13     | 215.40 |
| May                       | 220.45           | +1.17                            | +11.38            | 235.09 | 176.92 | 242.89             | 200.72     | 218.82 |
| June                      | 223.65           | +1.45                            | +11.19            | 238.63 | 180.22 | 243.72             | 206.69     | 222.55 |

( Next Publication will not be expressed for 2006 base year.)



**3. PRICES** 63

### 3.1 CONSUMER PRICE INDEX (UNION) AND RATE OF INFLATION

Base: 2006=100

|                           |               |                    |                |            | Nor    | - Food In | dices    |                          |        |        |
|---------------------------|---------------|--------------------|----------------|------------|--------|-----------|----------|--------------------------|--------|--------|
|                           | Non-          | 5                  | House          | Fuel       |        | Misce     | llaneous | goods & sei              | vices  |        |
| FY                        | Food<br>Total | Clothing & apparel | rent & repairs | &<br>Light | EDU    | MED       | CONV     | Cleansing<br>&<br>toilet | Other  | Total  |
| 2014-2