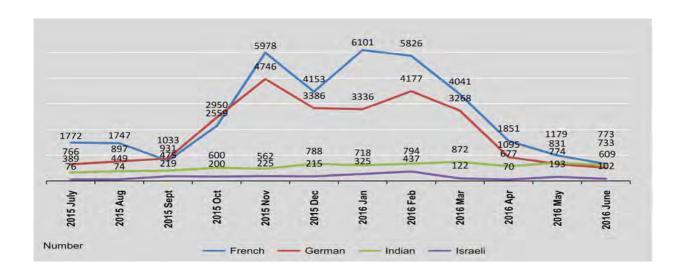

#### TRADE BY MAJOR TRADING COUNTRY

China is, by far, the main destination for Myanmar exports: it represented 41.3% of total exports in 2015-2016 and nearly half 37.3% in 2014-2015. In 2015-2016, the next four largest destinations are Thailand (26.0%), India (8.1%), Singapore (6.5%) and Japan (3.5%). In 2014-2015, the same countries were the main destinations for exports, with India moving from the fourth to the third place between 2014-2015 and 2015-2016.