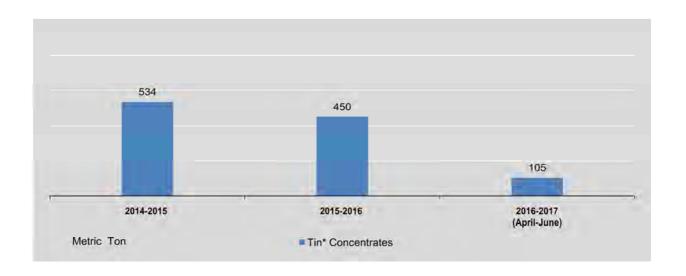

#### 1.6 EXPORTS OF PRINCIPAL COMMODITIES

Include border trade
Value = US \$ Million, Quantity = thousand metric ton

|                           | Hardwo<br>Convers                |       | Plywood and Veneer | Base me                           |       | Gas                                  |        |
|---------------------------|----------------------------------|-------|--------------------|-----------------------------------|-------|--------------------------------------|--------|
| FY                        | Quantity<br>(thou.cubic.<br>ton) | Value | Value              | Quantity<br>(thou.metric.<br>ton) | Value | Quantity<br>(million.cubic.<br>feet) | Value  |
| 2014-2015                 | 7.1                              | 5.7   | 37.3               | 105.4                             | 440.4 | 12640623.0                           | 5178.6 |
| 2015-2016                 | 24.1                             | 25.0  | 85.5               | 88.8                              | 360.2 | 12770178.1                           | 4343.3 |
| 2016-2017<br>(April-June) | 5.9                              | 8.0   | 23,5               | 10.7                              | 39.6  | 3030141,2                            | 760.1  |
| 2015                      |                                  |       |                    |                                   |       |                                      |        |
| July                      | 0.4                              | 0.2   | 5.1                | 7.4                               | 33.2  | 1362301.2                            | 487.1  |
| August                    | 0.9                              | 1.1   | 5.8                | 3.9                               | 45.6  | 1128029.6                            | 364.4  |
| September                 | 2.6                              | 2.7   | 8.1                | 8.5                               | 31.4  | 1158546.7                            | 390.7  |
| October                   | 1,9                              | 1.9   | 7.1                | 4.2                               | 16.9  | 1057276.4                            | 350.1  |
| November                  | 3.1                              | 2.7   | 6.7                | 5.2                               | 21.2  | 1031897.4                            | 342.9  |
| December                  | 2.7                              | 3.4   | 9.8                | 4.1                               | 19.2  | 1059641.0                            | 340.1  |
| 2016                      |                                  |       |                    |                                   |       | ·                                    |        |
| January                   | 2.9                              | 3.0   | 7.1                | 5.6                               | 24.3  | 1078620.8                            | 321.8  |
| February                  | 2.0                              | 1.9   | 8.2                | 4.9                               | 22.3  | 958826.0                             | 294.5  |
| March                     | 2.1                              | 2.3   | 12.0               | 6.3                               | 18.9  | 1025246.3                            | 300.8  |
| April                     | 2.1                              | 3.1   | 3.1                | 2.5                               | 7.2   | 977058.5 (r)                         | 266.0  |
| May                       | 1.5                              | 1.9   | 6.1                | 3.1                               | 11.3  | 1106202.8                            | 275.6  |
| June                      | 2.3                              | 3.0   | 14.3               | 5.1                               | 21.1  | 946879.9                             | 218.5  |