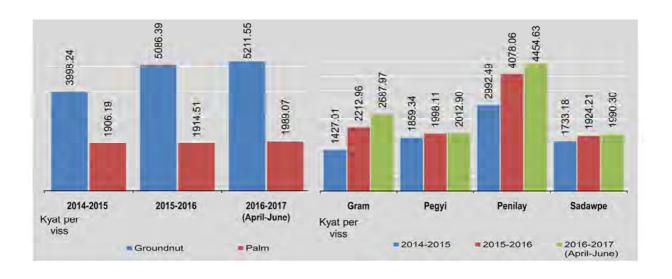

#### 1.9 IMPORTS OF PRINCIPAL COMMODITIES BY COUNTRY

June 2016, include border trade for Bangladesh, China and India, US \$ Million

| Commodity                                        | Bangladesh | China  | Germany | Hong<br>Kong | India | Indonesia | Japan | Korea |
|--------------------------------------------------|------------|--------|---------|--------------|-------|-----------|-------|-------|
| Milk, Condensed                                  |            |        |         |              | II a  | 11 - 11   | - 4   |       |
| Edible vegetable oil and other hydrogenated oils | 4          | 0.56   |         |              | 1.69  | 23.45     | 10.   | 0.32  |
| Pharmaceutical products                          | 0.31       | 2.78   | 0.61    |              | 5.55  | 2.16      | 0.25  | 1.79  |
| Cement                                           |            | 1.54   | *       | -            | -     | *         |       | -     |
| Dyeing tanning<br>and colouring materials        |            | 0.74   | 0.03    | -            | 0.12  | 0.05      | 0.04  | 0.11  |
| Chemical elements and compounds                  |            | 7.52   | 0.49    | 0.02         | 1.00  | 0.82      | 0.34  | 0.86  |
| Fertilizers                                      |            | 24.06  | 0.12    |              | 0.71  | +         | 0.03  | 0.34  |
| Scientific instrument                            |            | 3.42   | 0.20    | 0.01         | 0.31  | 0.03      | 0.41  | 1.03  |
| Base metals and manufactures                     | #          | 127.14 | #       | 0.09         | 3.54  | 0.09      | 1.25  | 3.86  |
| Non-electric machinery and transport equipment   | #          | 168.48 | 1.87    | 0.22         | 5.69  | 1.10      | 93.09 | 10.15 |
| Electric machinery and apparatus                 | - 3        | 80.99  | 0.36    | 0.07         | 3.37  | 1.02      | 1.53  | 3.66  |
| Paper, paperboard and manufactures               |            | 5.60   | 0.01    | 0.01         | 0.96  | 4.60      | 0.44  | 0.21  |
| Rubber manufactures                              |            | 6.20   | 0.02    | -            | 0.40  | 0.55      | 0.61  | 0.37  |
| Refined Mineral Oil                              | -          | 0.50   | 0.03    | 0.07         | 0.13  | 0.31      | 1.70  | 0.71  |
| Tobacco and Tobacco<br>Manufactures              |            | .2     |         |              | - 2   |           | 0.31  | 0.5   |
| Cotton Fabric                                    | -          | 1.05   | -       | 0.01         | 0.04  | 0.02      | #.    | 0.11  |
| Fabric of Artificial and<br>Synthetics Fabric    | 0.02       | 11.29  | 0.06    | 0.33         | 0.04  | 0.06      | 0.73  | 4.15  |
| Woven and Special<br>Woven Fabrics               | #          | 1.09   | #       | 0.01         | 0.02  | -         | 0.02  | 0.07  |
| Garment and<br>laced Fabrics                     | #          | 2.43   | 0.13    |              | 0.08  | 0.05      | 0.05  | #     |
| Plastic                                          | #          | 19.86  | 0.01    | 0.25         | 0.62  | 0.53      | 0.28  | 3.83  |