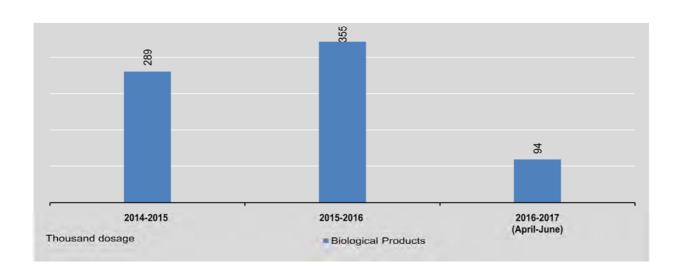

| 50                                             |
| April                     | 75,176         | 17,353              | 2,979                                           | 29                        | 1,240                                    | 19                                             |
| Мау                       | 72,861         | 3,954               | 9,855                                           | 68                        | 1,205                                    | 38                                             |
| June                      | 96,860         | 15,463              | 8,413                                           | 41                        | 1,660                                    | 37                                             |



# **2.1** PRODUCTION OF SELECTED COMMODITIES BY THE STATE ECONOMIC ENTERPRISES

| FY                        | Soap<br>(ton) | Paper<br>(All Sorts)<br>(ton) | Fertilizer<br>(Urea)<br>(metric ton) | Beer<br>(gallon) | Alcohol<br>(gallon) |
|---------------------------|---------------|-------------------------------|--------------------------------------|------------------|---------------------|
| 2014-2015                 |               | 625                           | 166,017                              | 44,771,235       | 1,791,815           |
| 2015-2016                 | 19.5          | fire to the                   | 130,431                              | 46,812,656       | 2,380,246           |
| 2016-2017<br>(April-June) | -             |                               | 10,332