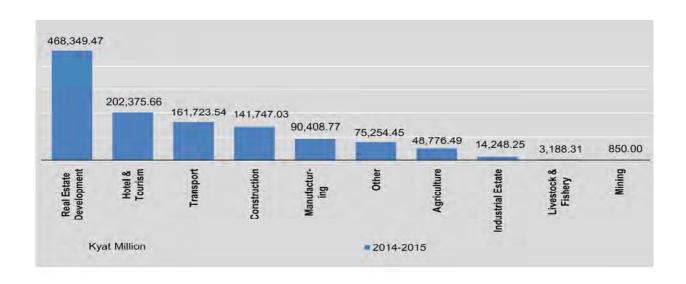

| 26082.21                           |
| April                     | -                         |           | -                             | -                         |            |                                    | -                         |       | -                                  |
| May                       | - 1                       | - 12      |                               |                           | -+44       |                                    | 1.3                       | - 1   |                                    |
| June                      | 4                         | 1.17      | 19241.18                      | -                         |            |                                    | -                         |       | -                                  |



**5. INVESTMENT** 97

# 5.1 MYANMAR CITIZENS INVESTMENT OF PERMITTED ENTERPRISES BY SECTOR

Value = Million

|                           |                           | Manufacti | uring                         |                           | Pow  | er                            |                           | Trans   | port                          |
|---------------------------|---------------------------|-----------|-------------------------------|---------------------------|------|-------------------------------|---------------------------|---------|-------------------------------|
| FY                        | No.of<br>Enter-<br>prises | US\$      | Total<br>Investment<br>(Kyat) | No.of<br>Enter-<br>prises | US\$ | Total<br>Investment<br>(Kyat) | No.of<br>Enter-<br>prises | US\$    | Tota