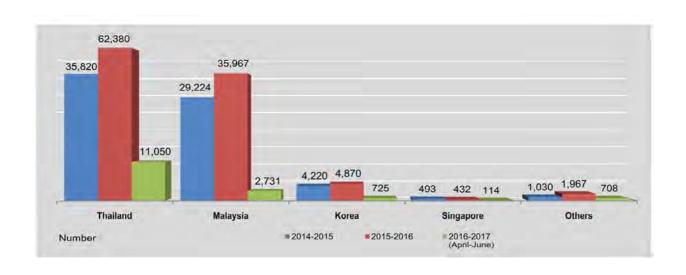

4        | 43      | -                                | -     |
| March                     | 11,262              | 8,615  | 2,188    | 190    | 46            | 188        | 20         | 35      |                                  | 7-    |
| April                     | 9,432               | 5,640  | 2,555    | 888    | 90            | 223        | -          | 36      | -                                | -     |
| May                       | 12,679              | 8,476  | 3,022    | 863    | 83            | 197        | -          | 38      |                                  | -     |
| June                      | 14,834              | 11,050 | 2,731    | 725    | 114           | 182        | 17         | 15      | -                                | -     |

Source: Department of Labour.



# **GLOSSARY**AND METHODOLOGICAL NOTES



# **GLOSSARY**AND METHODOLOGICAL NOTES

### CHAPTER 1 FOREIGN TRADE

#### **EXPORTS**

**Domestic exports:** exports of national products.

**All exports** (i.e. Total exports): domestic exports plus re-exports from bond and other than from bond.

Exports are credited to the country of final destination or of ultimate consumption. Exports formerly recorded according to the date of shipment have, since November 1967, been recorded according to the date of completion of consignment.

Figures about exports include government and private exports on trade account. Sale of goods, whether foreign or national to all foreign trading companies are included. All data exclude exports under military accounts. Exports under diplomatic privileges have been excl