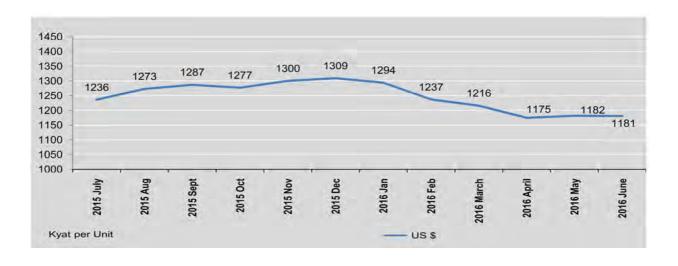

| 1309.00 | 17.885  |
| 2016                      |          |           |           |           |        |         |         |
| January (29-1-2016)       | 1089.00  | 310.83    | 12.3470   | 906.83    | 36.135 | 1294.00 | 16.818  |
| February (29-2-2016)      | 1086.70  | 292.82    | 11.8090   | 876.90    | 34.606 | 1237.00 | 16.125  |
| March (31-3-2016)         | 1082.90  | 309.57    | 11.6140   | 900.31    | 34.506 | 1216.00 | 17.704  |
| April (30-4-2016)         | 1089.60  | 302.21    | 11.2100   | 875.23    | 36.776 | 1175.00 | 17.979  |
| May (31-5-2016)           | 1066.10  | 287.80    | 11.2760   | 856.58    | 33.091 | 1182.00 | 17.867  |
| June (30-6-2015)          | 1149.60  | 294.15    | 11.2750   | 877.19    | 33.628 | 1181.00 | 18.287  |

Source: Central Bank of Myanmar.



## **4.8** CUSTOMS DUTIES

**Kyat Million** 

| 3,                            | 100000000000000000000000000000000000000 | Import       | Duty         |  |  |
|-------------------------------|-----------------------------------------|--------------|--------------|--|--|
| FY                            | Total Duties                            | Normal Trade | Border Trade |  |  |
| 2014-2015                     | 495598.0                                | 411974.8     | 83623.2      |  |  |
| 2015-2016 (P)                 | 467242.0                                | 376721.7     | 90520.3      |  |  |
| 2016-2017 (P)<br>(April-June) | 111693.0                                | 90204.1      | 21488.9      |  |  |
| 2015                          |                                         |