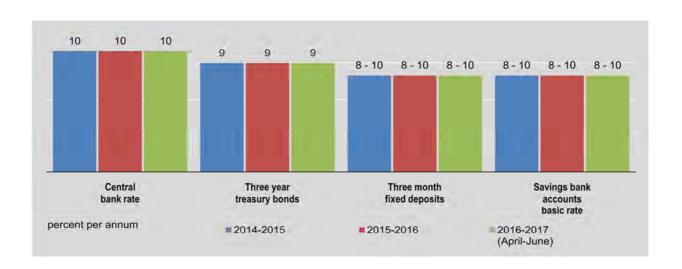

#### PRODUCTION OF MEAT, FISH, MILK AND EGG

The number of slaughtered for cattle, sheep/goat and Pig has increased 5.00% and 3.73% and 3.09% respectively between June 2015 and June 2016.

The production of meat has increased for beef, mutton, Pork, fish ,chicken and duck by 4.57%, 3.73%,3.10%, 2.61%, 4.24% and 20.75% in June 2016 compared to June 2015. The consumption of fish and meat by households remains comparable to the last year. Most of myanmar people usually eat fish, chicken and pork.