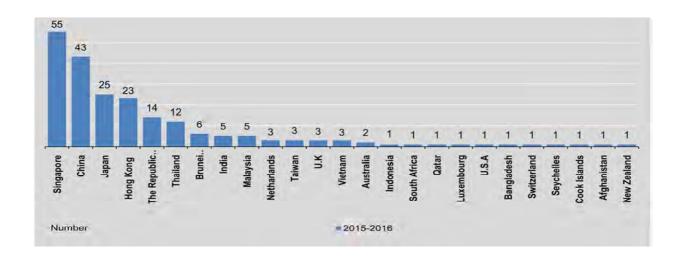

#### TRADE BY MAJOR TRADING COUNTRY

China is, by far, the main destination for Myanmar exports: it represented 41.3% of total exports in 2015-2016 and nearly half 37.3% in 2014-2015. In 2015-2016, the next four largest destinations are Thailand (26.0%), India (8.1%), Singapore (6.5%) and Japan (3.5%). In 2014-2015, the same countries were the main destinations for exports, with India moving from the fourth to the third place between 2014-2015 and 2015-2016.

China is the main origin for Myanmar imports: imports from China represented 38.6% of total Myanmar imports in 2015-2016 and 30.2% in 2014-2015. In 2015-2016, the next four main origins for imports are Singapore (17.9% of total imports), Thailand (11.9%), Japan (8.8%) and India (4.9%). The previous year, main partners for imports were Singapore (24.9%), Japan (10.5%), Thailand (10.1%) and Malaysia (4.5%).