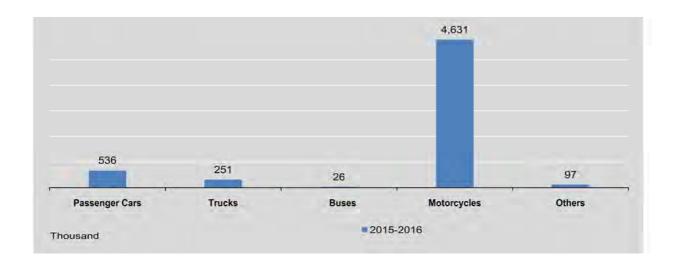

519 | 4,494,259   | 94,430 | 5,368,610 |
| December  | 521,075           | 238,653 | 25,397 | 4,504,814   | 95,236 | 5,385,175 |
| 2016      |                   |         |        |             |        |           |
| January   | 526,308           | 243,151 | 25,584 | 4,536,570   | 96,337 | 5,427,950 |
| February  | 531,119           | 245,951 | 26,487 | 4,576,887   | 96,612 | 5,477,056 |
| March     | 536,471           | 250,529 | 25,937 | 4,631,007   | 97,316 | 5,541,260 |
| April     | 540,534           | 252,614 | 26,043 | 4,667,812   | 96,901 | 5,583,908 |
| May       | 544,073           | 256,455 | 26,198 | 4,716,959   | 97,495 | 5,641,180 |
| June      | 551,891           | 259,491 | 28,970 | 4,781,286   | 98,616 | 5,720,254 |

Source: Department of Road Transport Administration.



#### **6.6 MERCHANT SHIPPING**

|                           |        | Foreign               | n Trade   |                       |        | Coastal               | Trade     |                      |
|---------------------------|--------|-----------------------|-----------|-----------------------|--------|-----------------------|-----------|----------------------|
| FY                        | -      | Entry                 | Clearance |                       | E      | ntry                  | Clearance |                      |
|                           | Vessel | Tonnage<br>(Thousand) | Vessel    | Tonnage<br>(Thousand) | Vessel | Tonnage<br>(Thousand) | Vessel    | Tonnage<br>(Thousand |
| 2014-2015                 | 2,352  | 16,014                | 2,224     | 3,408                 |