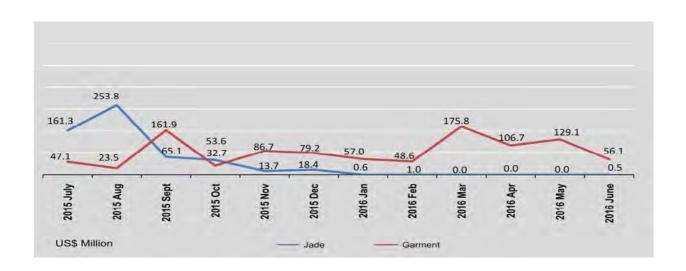

#### 1.6 EXPORTS OF PRINCIPAL COMMODITIES

Include border trade, US \$ Million

| - 2.4                     | Jade   | Sug      | ar    | Garmei                    | nt     | Others    |
|---------------------------|--------|----------|-------|---------------------------|--------|-----------|
| FY                        | Value  | Quantity | Value | Quantity<br>(thou.number) | Value  | Value     |
| 2014-2015                 | 1018.0 | 30.2     | 18.6  | 216562.8                  | 1023.4 | 1909.8    |
| 2015-2016                 | 569.5  | 581.4    | 334.6 | 203048.1                  | 859.1  | 1824.9    |
| 2016-2017<br>(April-June) | 0.5    | 434.0    | 243.6 | 73733.1                   | 291.9  | 431.8     |
| 2015                      |        | ·        |       |                           |        |           |
| July                      | 161.3  | 7.5      | 4.7   | 9069.5                    | 47.1   | 96.4      |
| August                    | 253.8  | 25.6     | 15.4  | 2984.0                    | 23.5   | 45.3      |
| September                 | 65.1   | 30.7     | 18.4  | 22199.1                   | 161.9  | 199.9     |
| October                   | 53.6   | 97.0     | 57.2  | 10318.3                   | 32.7   | 80.1      |
| November                  | 13.7   | 69.6     | 40.5  | 25722.9                   | 86.7   | 117.0     |
| December                  | 18.4   | 74.3     | 41.9  | 16208.5                   | 79.2   | 122.8     |
| 2016                      |        |          |       |                           |        |           |
| January                   | 0.6    | 83.0     | 46,4  | 15079.3                   | 57.0   | 154.8     |
| February                  | 1.0    | 57.8     | 32.2  | 13026.3                   | 48.6   | 523.8     |
| March                     |        | 103.5    | 58.1  | 56403.4                   | 175.8  | 207.5     |
| April                     | 3      | 89.2     | 51.1  | 26831.4                   | 106.7  | 130.4     |
| Мау                       | -      | 183.0    | 102.9 | 28087.4                   | 129.1  | 168.9 (r) |
| June                      | 0.5    | 161.8    | 89.6  | 18814.3                   | 56.1   | 132.5     |