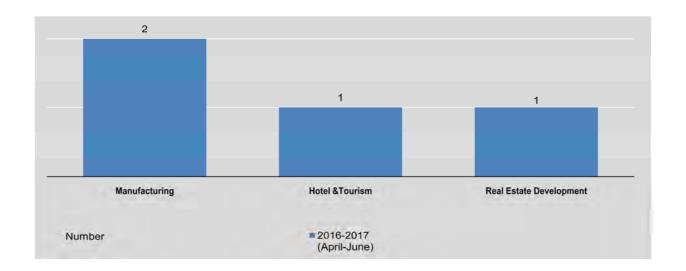

| *                         | - 3  | -                             |                           | +       | -                             |
| May                       |                           | 10      | -                                       |                           | - 9  | -                             | ~                         |         | -                             |
| June                      |                           | 4       | -                                       | 1+1                       |      | -                             | 1+0                       | +       | -                             |

<sup>\*</sup> Including the value of increased in investment.

Source: Directorate of Investment and Company Administration.



## 5.2 FOREIGN INVESTMENT OF PERMITTED ENTERPRISES BY SECTOR

US \$ Million

|                           | То                   | tal                   | Agric                | ulture                | Livestock a          | and Fishery           | Mining               |                       |
|---------------------------|----------------------|-----------------------|----------------------|-----------------------|----------------------|-----------------------|----------------------|-----------------------|
| FY                        | No.of<br>Enterprises | Foreign<br>Investment | No.of<br>Enterprises | Foreign<br>Investment | No.of<br>Enterprises | Foreign<br>Investment | No.of<br>Enterprises | Foreign<br>Investment |
| 2014-2015                 | 211                  | 8010.532*