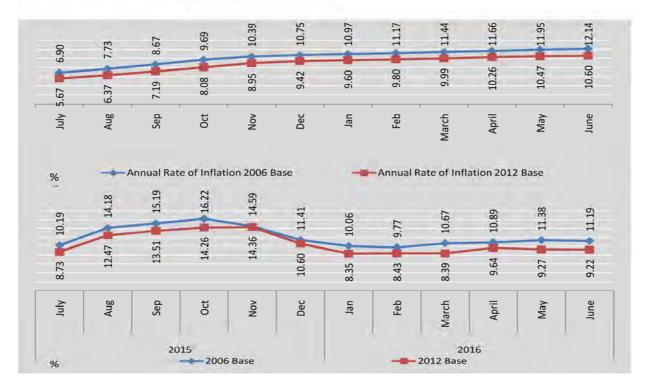

| 14.59                  | 14.36     |  |  |
| December  | 10.75       | 9.42 (r)     | 11.41                  | 10.60 (r  |  |  |
| 2016      |             |              |                        |           |  |  |
| January   | 10.97       | 9.60         | 10.06                  | 8.35      |  |  |
| February  | 11.17       | 9.80 (r)     | 9.77                   | 8.43      |  |  |
| March     | 11.44       | 9.99 (r)     | 10.67                  | 8.39      |  |  |
| April     | 11.66       | 10.26 (r)    | 10.89                  | 9.64      |  |  |
| May       | 11.95       | 10.47 (r)    | 11.38                  | 9.27      |  |  |
| June      | 12.14       | 10.60 (r)    | 11.19                  | 9.22      |  |  |

( Next Publication will not be expressed for 2006 base year.)



**3. PRICES** 67

#### 3.5 RETAIL PRICES OF SELECTED COMMODITIES

Kyat per viss

|                           | Rice<br>Emata *<br>(per pyi) | Fresh Fish |         |         |             |                  |            |                 |  |  |  |
|---------------------------|------------------------------|------------|---------|---------|-------------|------------------|------------|-----------------|--|--|--|
| FY                        |                              | Ngayan     | Ngakhu  | Ngagyi  | Ngatha-lauk | Ngamyit-<br>chin | Pazun-doke | Pazun-<br>kyawt |  |  |  |
| 2014-2015                 | 1060.48                      | 5513.02    | 5698.09 | 6221.40 | 6975.38     | 3903.03          | 13919.68   | 7057.68         |  |  |  |
| 2015-2016                 | 1212.91