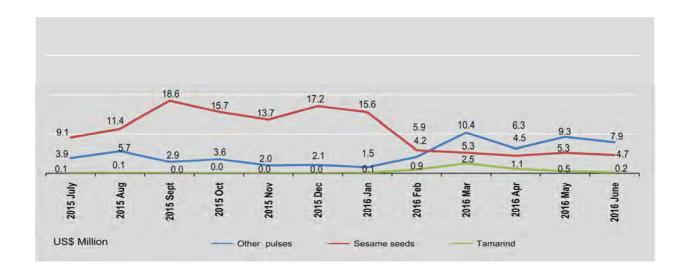

#### 1.6 EXPORTS OF PRINCIPAL COMMODITIES

Include border trade
Value = US \$ Million, Quantity = thousand metric ton

| FY                        | Other p  | oulses | Sesame   | seeds | Oni      | on    | Tama     | rind  |
|---------------------------|----------|--------|----------|-------|----------|-------|----------|-------|
| FI                        | Quantity | Value  | Quantity | Value | Quantity | Value | Quantity | Value |
| 2014-2015                 | 131.7    | 85.2   | 91.8     | 182.0 | 35.3     | 8.7   | 23.2     | 6.7   |
| 2015-2016                 | 105.4    | 62.5   | 96.7     | 130.9 | 47.5     | 14.1  | 15.5     | 5.8   |
| 2016-2017<br>(April-June) | 44.5     | 23.5   | 10.9     | 14.5  | 30.5     | 8.9   | 5.2      | 1.8   |
| 2015                      |          |        |          |       |          |       |          |       |
| July                      | 6.6      | 3.9    | 6.2      | 9.1   | 4.6      | 1.4   | 0.2      | 0.1   |
| August                    | 9.8      | 5.7    | 8.3      | 11.4  | 4.3      | 1.7   | 0.4      | 0.1   |
| September                 | 4.5      | 2.9    | 14.7     | 18.6  | 3.3      | 1.4   | 0.1      | #     |
| October                   | 6.3      | 3.6    | 11.6     | 15.7  | 0.8      | 0.5   | 0.1      | .#    |
| November                  | 3.4      | 2.0    | 10.6     | 13.7  | 0.1      | #     | 0.1      | #     |
| December                  | 3.9      | 2.1    | 12.7     | 17.2  | 0.6      | 0.3   | #        | #     |
| 2016                      |          |        |          |       | '        |       |          |       |
| January                   | 2.8      | 1.5    | 12.1     | 15.6  | 0.8      | 0.5   | 0.3      | 0.1   |
| February                  | 7.3      | 4.2    | 4.3      | 5.9   | 1.7      | 0.8   | 2.6      | 0.9   |
| March                     | 18.7     | 10.4   | 3.9      | 5.3   | 5.2      | 1.4   | 7.3      | 2.5   |
| April                     | 11.7     | 6.3    | 3.3      | 4.5   | 8.5      | 2.3   | 3.2      | 1.1   |
| May                       | 17.6     | 9.3    | 4.1      | 5.3   | 13.3     | 4.0   | 1.5      | 0.5   |
| June                      | 15.2     | 7.9    | 3.5      | 4.7   | 8.7      | 2.6   | 0.5      | 0.2   |