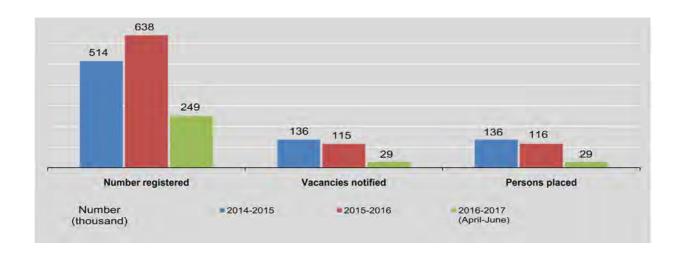

| 12,548            | 508,635                                                       |  |  |  |  |  |
| April                     | 42,271               | 5,882                 | 5,853                                        | 5,893             | 514,243                                                       |  |  |  |  |  |
| May                       | 126,159              | 11,177                | 11,429                                       | 11,233            | 560,007                                                       |  |  |  |  |  |
| June                      | 81,006               | 12,233                | 12,283                                       | 12,185            | 572,436                                                       |  |  |  |  |  |



#### 7.1 EMPLOYMENT THROUGH LABOUR EXCHANGE OFFICES

|                           |                      | Ot                    | her Regions / States                                  | 3                 |                                                               |
|---------------------------|----------------------|-----------------------|-------------------------------------------------------|-------------------|---------------------------------------------------------------|
| FY                        | Number<br>registered | Vacancies<br>notified | Number of<br>submissions<br>made for the<br>vacancies | Persons<br>placed | Registered<br>live and pending<br>at the end of<br>the period |
| 2014-2015                 | 380,707              | 146,928               | 153,384