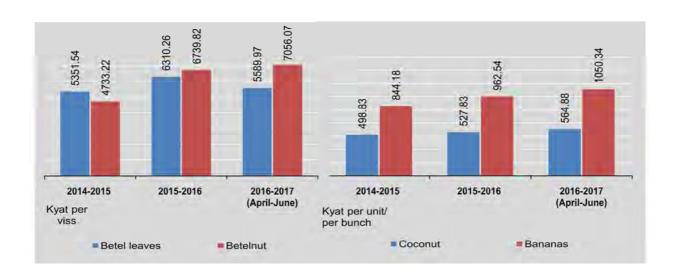

#### 1.9 IMPORTS OF PRINCIPAL COMMODITIES BY COUNTRY

June 2016, include border trade for Bangladesh, China and India, US \$ Million

| Commodity                                        | Bangladesh | China  | Germany | Hong<br>Kong | India | Indonesia | Japan | Korea |
|--------------------------------------------------|------------|--------|---------|--------------|-------|-----------|-------|-------|
| Milk, Condensed                                  |            |        |         |              | II a  | 11 - 11   | - 4   |       |
| Edible vegetable oil and other hydrogenated oils | 4          | 0.56   |         |              | 1.69  | 23.45     | 10.   | 0.32  |
| Pharmaceutical products                          | 0.31       | 2.78   | 0.61    |              | 5.55  | 2.16      | 0.25  | 1.79  |
| Cement                                           |            | 1.54   | *       | -            | -     | *         |       | -     |
| Dyeing tanning<br>and colouring materials        |            | 0.74   | 0.03    | -            | 0.12  | 0.05      | 0.04  | 0.11  |
| Chemical elements and compounds                  |            | 7.52   | 0.49    | 0.02         | 1.00  | 0.82      | 0.34  | 0.86  |
| Fertilizers                                      |            | 24.06  | 0.12    |              | 0.71  | +         | 0.03  | 0.34  |
| Scientific instrument                            |            | 3.42   | 0.20    | 0.01         | 0.31  | 0.03      | 0.41  | 1.03  |
| Base metals and manufactures                     | #          | 127.14 | #       | 0.09         | 3.54  | 0.09      | 1.25  | 3.86  |
| Non-electric machinery and transport equipment   | #          | 168.48 | 1.87    | 0.22         | 5.69  | 1.10      | 93.09 | 10.15 |
| Electric machinery and apparatus                 | - 3        | 80.99  | 0.36    | 0.07         | 3.37  | 1.02      | 1.53  | 3.66  |
| Paper, paperboard and manufactures               |            | 5.60   | 0.01    | 0.01         | 0.96  | 4.60      | 0.44  | 0.21  |
| Rubber manufactures                              |            | 6.20   | 0.02    | -            | 0.40  | 0.55      | 0.61  | 0.37  |
| Refined Mineral Oil                              | -          | 0.50   | 0.03    | 0.07         | 0.13  | 0.31      | 1.70  | 0.71  |
| Tobacco and Tobacco<br>Manufactures              |            | .2     |         |              | - 2   |           | 0.31  | 0.5   |
| Cotton Fabric                                    | -          | 1.05   | -       | 0.01         | 0.04  | 0.02      | #.    | 0.11  |
| Fabric of Artificial and<br>Synthetics Fabric    | 0.02       | 11.29  | 0.06    | 0.33         | 0.04  | 0.06      | 0.73  | 4.15  |
| Woven and Special<br>Woven Fabrics               | #          | 1.09   | #       | 0.01         | 0.02  | -         | 0.02  | 0.07  |
| Garment and<br>laced Fabrics                     | #          | 2.43   | 0.13    |              | 0.08  | 0.05      | 0.05  | #     |
| Plastic                                          | #          | 19.86  | 0.01    | 0.25         | 0.62  | 0.53      | 0.28  | 3.83  |