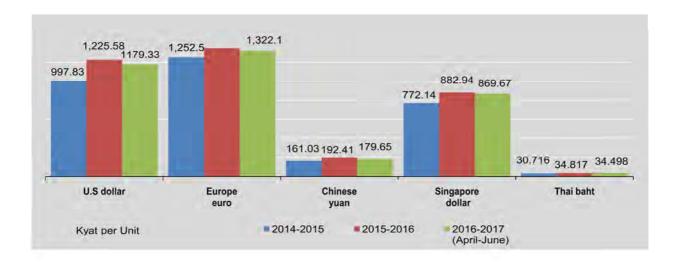

.60     | 943.56   | 201.66  | 1431.7 | 1940.4  | 168.88    | 19.697 |
| 2016                      |            |          |         |        |         |           |        |
| Januatry(29-1-2016)       | 917.15     | 921.19   | 196.80  | 1414.9 | 1858.1  | 166.07    | 19.001 |
| February(29-2-2016)       | 880.74     | 912.88   | 189.13  | 1351.0 | 1713.2  | 159.11    | 17.996 |
| March(31-3-2016)          | 932.48     | 937.62   | 188.09  | 1378.4 | 1748.5  | 156.82    | 18.320 |
| April(29-4-2016)          | 897.39     | 936.85   | 181.44  | 1335.2 | 1718.7  | 151.46    | 17.683 |
| May(31-5-2016)            | 850.21     | 906.30   | 179.55  | 1317.7 | 1732.5  | 152.15    | 17.599 |
| June(30-6-2015)           | 879.60     | 913.10   | 177.95  | 1313.4 | 1588.3  | 152.21    | 17.512 |



**4. FINANCE** 89

#### **4.7** FOREIGN EXCH ANGE RATES

Kyat per unit

| 2.1                       | Japanese | Malaysian | Pakistani | Singapore | Thai   | U.S     | C.I.S   |
|---------------------------|----------|-----------|-----------|-----------|--------|---------|---------|
| FY                        | 100 yen  | ringgit   | rupee     | dollar    | baht   | dollar  | roubles |
| 2014-2015                 | 905.17   | 297.10    | 9.8961    | 772.14    | 30.716 | 997.83  | 22.930  |
| 2015-2016                 | 1022.78  | 302.75    | 11.8046   | 882.94    | 34.817 | 1225.58 | 19.140  |
| 2016-2017<br>(April-June) | 1101.77  | 294.72    | 11.2537   | 869.67    | 34.498 | 1179.33 | 18.044  |
| 2015                      |          |           |           |           |        |