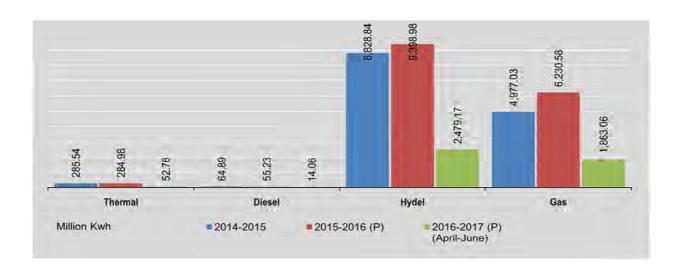

| 1,322.45  |
| December                      | 30.23   | 4.14   | 682.77   | 599.64   | 1,316.78  |
| 2016 (P)                      |         |        |          | 2        |           |
| January                       | 19.85   | 4.14   | 654.87   | 580.93   | 1,259.79  |
| February                      | 20.17   | 4.08   | 706.82   | 518.42   | 1,249.49  |
| March                         | 27.25   | 4.77   | 898.75   | 596.27   | 1,527.04  |
| April                         | 18.03   | 4.19   | 831.86   | 581.26   | 1,435.34  |
| Мау                           | 14.68   | 5.34   | 881.79   | 636.82   | 1,538.63  |
| June                          | 20.05   | 4.53   | 765.52   | 644.98   | 1,435.08  |

Sources: Department of Electric Power Planning, Electric Power Generation Enterprise.



#### 2.5 PRODUCTION OF PRECIOUS MINERALS AND PEARLS

|                           |                    |                   |                     | GEMS              |                    |                   |                     |
|---------------------------|--------------------|-------------------|---------------------|-------------------|--------------------|-------------------|---------------------|
| FY                        | Jade<br>(Kilogram) | Rubies<br>(Carat) | Sapphire<br>(Carat) | Spinel<br>(Carat) | Peridot<br>(Carat) | Total*<br>(Carat) | Pearls**<br>(Mommi) |
| 2014-2015                 | 16,684,386         | 496,945           | 1,214,687           | 525,594           | 354,500            | 13,631,510        | 424,628.01          |
| 2015-2016                 | 37,615,566