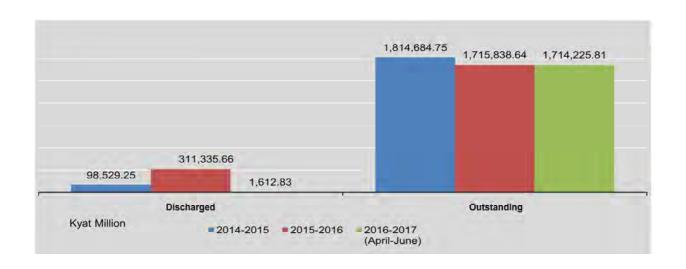

Jade production includes those of public and private enterprises; gems include public, private and joint venture production while pearls include public and joint venture production.

#### PRODUCTION OF MINERALS

Table 2.7 presents the production of non-metallic minerals by the state economic enterprises. The production of lime stone by 94.82% and gypsum decreased by 4.89% in 2015-2016 compared to 2014-2015