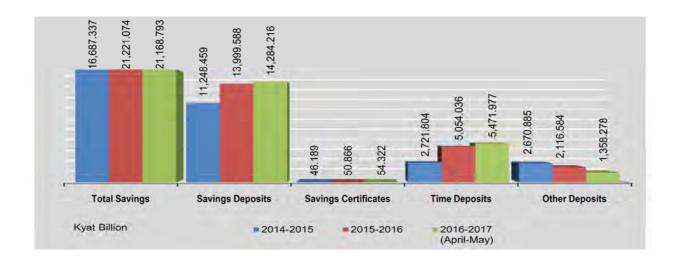

#### PRODUCTION OF PRECIOUS MINERALS AND PEARLS

The production of pearls increased in 2015-2016 compared to 2014-2015, by 2.12%.

The production of all other types of precious minerals increased over the same period, by 125.45% for jade, decreased by 43.60% for rubies, decreased by 32.50% for sapphire and decreased by 41.74% for spinel.