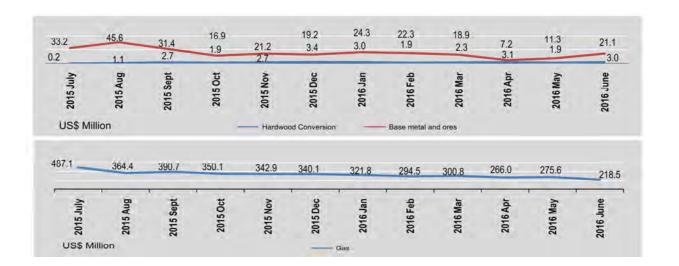

#### 1.6 EXPORTS OF PRINCIPAL COMMODITIES

Include border trade
Value = US \$ Million, Quantity = thousand metric ton

|                           | Hardwo<br>Convers                |       | Plywood and Veneer | Base me                           |       | Gas                                  |        |
|---------------------------|----------------------------------|-------|--------------------|-----------------------------------|-------|--------------------------------------|--------|
| FY                        | Quantity<br>(thou.cubic.<br>ton) | Value | Value              | Quantity<br>(thou.metric.<br>ton) | Value | Quantity<br>(million.cubic.<br>feet) | Value  |
| 2014-2015                 | 7.1                              | 5.7   | 37.3               | 105.4                             | 440.4 | 12640623.0                           | 5178.6 |
| 2015-2016                 | 24.1                             | 25.0  | 85.5               | 88.8                              | 360.2 | 12770178.1                           | 4343.3 |
| 2016-2017<br>(April-June) | 5.9                              | 8.0   | 23,5               | 10.7                              | 39.6  | 3030141,2                            | 760.1  |
| 2015                      |                                  |       |                    |                                   |       |                                      |        |
| July                      | 0.4                              | 0.2   | 5.1                | 7.4                               | 33.2  | 1362301.2                            | 487.1  |
| August                    | 0.9                              | 1.1   | 5.8                | 3.9                               | 45.6  | 1128029.6                            | 364.4  |
| September                 | 2.6                              | 2.7   | 8.1                | 8.5                               | 31.4  | 1158546.7                            | 390.7  |
| October                   | 1,9                              | 1.9   | 7.1                | 4.2                               | 16.9  | 1057276.4                            | 350.1  |
| November                  | 3.1                              | 2.7   | 6.7                | 5.2                               | 21.2  | 1031897.4                            | 342.9  |
| December                  | 2.7                              | 3.4   | 9.8                | 4.1                               | 19.2  | 1059641.0                            | 340.1  |
| 2016                      |                                  |       |                    |                                   |       | ·                                    |        |
| January                   | 2.9                              | 3.0   | 7.1                | 5.6                               | 24.3  | 1078620.8                            | 321.8  |
| February                  | 2.0                              | 1.9   | 8.2                | 4.9                               | 22.3  | 958826.0                             | 294.5  |
| March                     | 2.1                              | 2.3   | 12.0               | 6.3                               | 18.9  | 1025246.3                            | 300.8  |
| April                     | 2.1                              | 3.1   | 3.1                | 2.5                               | 7.2   | 977058.5 (r)                         | 266.0  |
| May                       | 1.5                              | 1.9   | 6.1                | 3.1                               | 11.3  | 1106202.8                            | 275.6  |
| June                      | 2.3                              | 3.0   | 14.3               | 5.1                               | 21.1  | 946879.9                             | 218.5  |