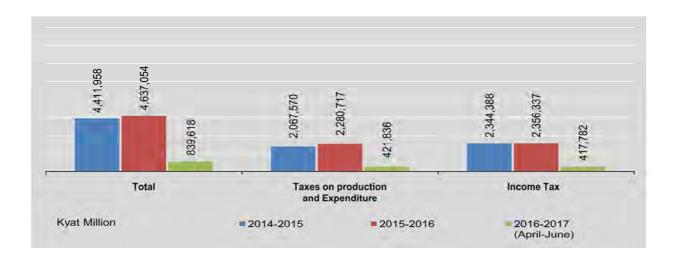

-                     | 190,992       |
| March                     | 1,025,235     | 434,541                                                  | 3,283           | 60,593         |                       | 526,818       |
| April                     | 73,783        | 27,399                                                   | 2,642           | 8,151          | 69                    | 35,522        |
| May                       | 205,614       | 54,050                                                   | 2,811           | 9,608          | 24,320                | 114,825       |
| June                      | 560,221       | 195,038                                                  | 2,829           | 8,354          | 86,565                | 267,435       |

Source: Internal Revenue Department.



# CHAPTER 5 INVESTMENT





## **INVESTMENT** | ANALYSIS

Investment is an important factor to sustain economic growth. Thus, Myanmar has encouraged domestic and foreign investors to invest in various economic sectors. In 2014-15, 66 citizen enterprises and 211 foreign enterprises were permitted to invest. During 2015-16 (April to March), 151 citizen enterprises and 213 foreign enterprises were permitted to invest. Since 1988 up to June 2016, a total pledge amount of 63,721.710 million US\$ in Foreign Direct Investments was recorded.

#### MYANMAR CITIZENS INVESTMENT AND INDUCEMENT

Since 1994, a total of 1,194 citizen enterprises were permitted in Myanmar with a total amount of 11,644,007.377 Kyat Million invested until the end of June 2016. Among the investments in eleven sectors of th