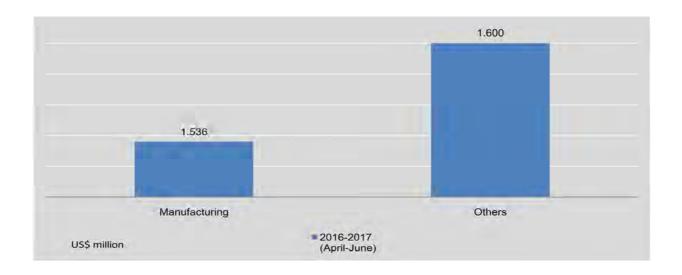

| +                          | +                         |                            | •                         |                            |
| Мау                       | 3                         | -                          | 3/40                      | 7                          | 10.090                    | 1                          | 1                         |                            |
| June                      | -                         | 12                         |                           | *                          | - 4                       | ~                          | 2                         | 1.600                      |

<sup>\*</sup> Including the value of increased in investment.

Source: Directorate of Investment and Company Administration.



5. INVESTMENT 103

# 5.3 FOREIGN INVESTMENT OF PERMITTED ENTERPRISES BY COUNTRY OF ORIGIN

US \$ Million

| FY                        | - 4                       | Total                      |                           | Brunei<br>Darussalam       |                           | Canada                     |                           | China                      | Bangladesh                |                            |
|---------------------------|---------------------------|----------------------------|---------------------------|----------------------------|---------------------------|----------------------------|---------------------------|----------------------------|---------------------------|----------------------------|
|                           | No.of<br>Enter-<br>prises | Fore