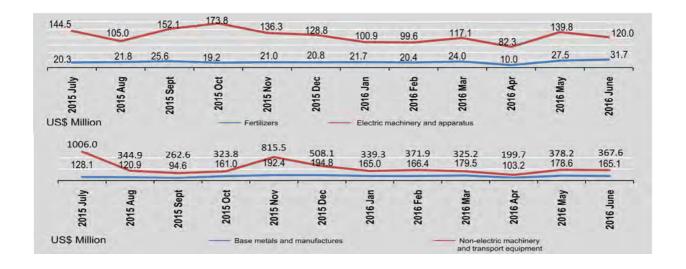

Imports are presented for three main groups, of which, the two main ones in 2014-2015 are capital goods and intermediate goods. The major products are non-electric machinery and transport equipment, base metals and manufactures, electric machinery and apparatus for capital goods, and refined mineral oil, edible vegetable oil and other hydrogenated oil for intermediate goods.