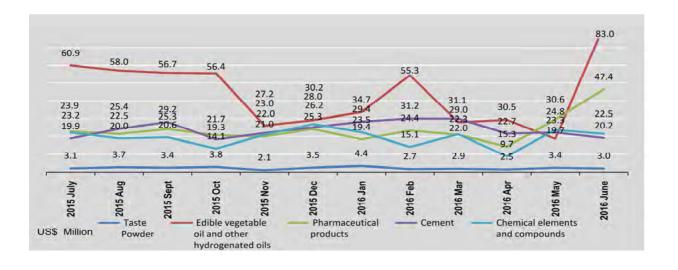

Imports are presented for three main groups, of which, the two main ones in 2014-2015 are capital goods and intermediate goods. The major products are non-electric machinery and transport equipment, base metals and manufactures, electric machinery and apparatus for capital goods, and refined mineral oil, edible vegetable oil and other hydrogenated oil for intermediate goods.

Main commodities imported from China are transport equipment, base metals and manufactures, electric machinery and apparatus, non-electric machinery. While major imports from Thailand are non-electric machinery and transport equipment, cement, plastic and refined mineral oil.