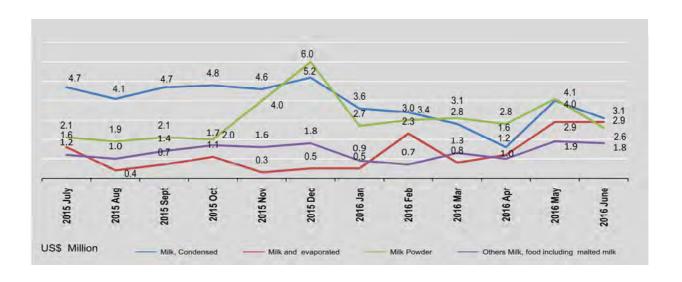

#### 1.6 EXPORTS OF PRINCIPAL COMMODITIES

Include border trade
Value = US \$ Million, Quantity = thousand metric ton

|                           | Total   | Rice     | •     | Maia     | re    |
|---------------------------|---------|----------|-------|----------|-------|
| FY                        | Value   | Quantity | Value | Quantity | Value |
| 2014-2015                 | 12523.7 | 1822.8   | 651.9 | 1356.2   | 392.8 |
| 2015-2016 (P)             | 11136.5 | 1562.3   | 522.1 | 1188.6   | 305.1 |
| 2016-2017<br>(April-June) | 2701.0  | 269.4    | 92.5  | 112.6    | 29.1  |
| 2015                      | *       |          |       |          |       |
| July                      | 1024.4  | 98.3     | 34.8  | 70.3     | 20.9  |
| August                    | 930.2   | 38.3     | 13.1  | 53.5     | 15.8  |
| September                 | 1018.4  | 53.3     | 19.2  | 69.0     | 19.9  |
| October                   | 765.7   | 75.9     | 27.4  | 127.5    | 31.8  |
| November                  | 817.8   | 154.4    | 56.2  | 175.3    | 42.6  |
| December                  | 870.8   | 201.7    | 72.2  | 176.3    | 41.9  |
| 2016                      |         |          |       |          |       |
| January                   | 832.9   | 152.1    | 52.2  | 130.8    | 29.8  |
| February                  | 1161.9  | 98.7     | 34.7  | 80.3     | 18.6  |
| March                     | 1076.4  | 147.7    | 24.8  | 62.7     | 14.6  |
| Apirl                     | 754.9   | 41.1     | 14.4  | 22.7     | 5.8   |
| May                       | 1025.8  | 96.4     | 34.1  | 42.9     | 11.2  |
| June                      | 920.3   | 131.9    | 44.0  | 47.0     | 12.1  |

\* Include Broken Rice (Cont'd)

#### 1.6 EXPORTS OF PRINCIPAL COMMODITIES

Include border trade
Value = US \$ Million, Quantity = thousand metric ton

|                           | Mat      | pe    | Green mu | ng bean | Pesin    | gon   | Gra      | m     |
|---------------------------|----------|-------|----------|---------|----------|-------|----------|-------|
|                           | Quantity | Value | Quantity | Value   | Quantity | Value | Quantity | Value |
| 2014-2015                 | 625.9    | 469.6 | 378.1    | 368.7   | 306.2    | 207.6 | 17.4     | 8.8   |
| 2015-2016                 | 482.8    | 498.4 | 341.9    | 342.1   | 226.6    | 229.8 | 35.3     | 19.5  |
| 2016-2017<br>(April-June) | 269.9    | 380.1 | 130.1    | 123.7   | 55.5     | 67.8  | 9.3      | 6.9   |
| 2015                      |          |       |          |         |          |       |          |       |
| July                      | 35.6     | 36.3  | 24.7     | 23.9    | 11.4     | 10.7  | 7.3      | 3.4   |
| August                    | 37.1     | 40.9  | 23.7     | 21.7    | 19.7     | 20.6  | 4.6      | 2.3   |
| September                 | 14.8     | 17.7  | 10.7     | 11.3    | 4.3      | 4.7   | 0.1      | 0.1   |
| October                   | 14.6     | 18.9  | 11.5     | 12.4    | 4.1      | 5.4   | 0.1      | 0.1   |
| November                  | 3.1      | 5.6   | 14.4     | 15.1    | 0.1      | 0.1   | 0.1      | 0.1   |
| December                  | 3.8      | 7.1   | 27.7     | 27.9    | 8.7      | 10.5  | 0.1      | #     |
| 2016                      |          |       |          |         |          |       |          |       |
| January                   | 8.5      | 12.8  | 21.6     | 20.5    | 24.5     | 28.2  | #        | 0.1   |
| February                  | 31.5     | 42.0  | 38.8     | 37.6    | 30.3     | 33.8  | 0.3      | 0.2   |
| March                     | 54.6     | 65.2  | 56.2     | 55.3    | 51.9     | 55.7  | 11.7     | 7.9   |
| April                     | 54,5     | 70.0  | 28.1     | 26.0    | 9.6      | 11.0  | 2.9      | 2.1   |
| May                       | 97.7     | 135.6 | 49.2     | 46.3    | 21.5     | 25.9  | 2.7      | 1.9   |
| June                      | 117.7    | 174.5 | 52.8     | 51.4    | 24.4     | 30.9  | 3,7      | 2.9   |

#### 1.6 EXPORTS OF PRINCIPAL COMMODITIES

Include border trade
Value = US \$ Million, Quantity = thousand metric ton

| FY                        | Other p  | oulses | Sesame   | seeds | Oni      | on    | Tama     | rind  |
|---------------------------|----------|--------|----------|-------|----------|-------|----------|-------|
| FI                        | Quantity | Value  | Quantity | Value | Quantity | Value | Quantity | Value |
| 2014-2015                 | 131.7    | 85.2   | 91.8     | 182.0 | 35.3     | 8.7   | 23.2     | 6.7   |
| 2015-2016                 | 105.4    | 62.5   | 96.7     | 130.9 | 47.5     | 14.1  | 15.5     | 5.8   |
| 2016-2017<br>(April-June) | 44.5     | 23.5   | 10.9     | 14.5  | 30.5     | 8.9   | 5.2      | 1.8   |
| 2015                      |          |        |          |       |          |       |          |       |
| July                      | 6.6      | 3.9    | 6.2      | 9.1   | 4.6      | 1.4   | 0.2      | 0.1   |
| August                    | 9.8      | 5.7    | 8.3      | 11.4  | 4.3      | 1.7   | 0.4      | 0.1   |
| September                 | 4.5      | 2.9    | 14.7     | 18.6  | 3.3      | 1.4   | 0.1      | #     |
| October                   | 6.3      | 3.6    | 11.6     | 15.7  | 0.8      | 0.5   | 0.1      | .#    |
| November                  | 3.4      | 2.0    | 10.6     | 13.7  | 0.1      | #     | 0.1      | #     |
| December                  | 3.9      | 2.1    | 12.7     | 17.2  | 0.6      | 0.3   | #        | #     |
| 2016                      |          |        |          |       | '        |       |          |       |
| January                   | 2.8      | 1.5    | 12.1     | 15.6  | 0.8      | 0.5   | 0.3      | 0.1   |
| February                  | 7.3      | 4.2    | 4.3      | 5.9   | 1.7      | 0.8   | 2.6      | 0.9   |
| March                     | 18.7     | 10.4   | 3.9      | 5.3   | 5.2      | 1.4   | 7.3      | 2.5   |
| April                     | 11.7     | 6.3    | 3.3      | 4.5   | 8.5      | 2.3   | 3.2      | 1.1   |
| May                       | 17.6     | 9.3    | 4.1      | 5.3   | 13.3     | 4.0   | 1.5      | 0.5   |
| June                      | 15.2     | 7.9    | 3.5      | 4.7   | 8.7      | 2.6   | 0.5      | 0.2   |

## 1.6 EXPORTS OF PRINCIPAL COMMODITIES

Include border trade
Value = US \$ Million, Quantity = thousand metric ton

| FY                        | Raw ru   | ıbber    | Hide an  | d skin | Fresh an<br>Prav |       | Fish and Fished<br>Product |       |
|---------------------------|----------|----------|----------|--------|------------------|-------|----------------------------|-------|
|                           | Quantity | Value    | Quantity | Value  | Quantity         | Value | Quantity                   | Value |
| 2014-2015                 | 76.1     | 113.0    | 6.2      | 3.9    | 18.7             | 56.3  | 250.4                      | 249.7 |
| 2015-2016                 | 93.1     | 105.4    | 7.0      | 4.4    | 18.2             | 54.7  | 312.4                      | 301.7 |
| 2016-2017<br>(April-June) | 26.6     | 28.8     | -1.3     | 0.8    | 3,3              | 12.5  | 78.8                       | 78.2  |
| 2015                      |          |          |          |        |                  |       |                            |       |
| July                      | 6.2      | 8.5      | 0.6      | 0.4    | 1,1              | 3.2   | 20.0                       | 19.5  |
| August                    | 4.7      | 5.6      | 0.8      | 0.4    | 2,0              | 4.4   | 20.4                       | 19.6  |
| September                 | 3.9      | 4.3      | 0.4      | 0.3    | 1.4              | 4.8   | 23.3                       | 22.6  |
| October                   | 5.5      | 5.9      | 0.7      | 0.4    | 1.9              | 5.4   | 27.1                       | 25.9  |
| November                  | 8.1      | 8.2      | 0.6      | 0.4    | 1.9              | 5.4   | 28.0                       | 25.6  |
| December                  | 10.0     | 9.6      | 0.6      | 0.3    | 1,6              | 5.9   | 33.0                       | 31,1  |
| 2016                      |          |          |          |        |                  |       |                            |       |
| January                   | 8.6      | 7.8      | 0.6      | 0.4    | 2.1              | 5.0   | 31.6                       | 30.8  |
| February                  | 5.1      | 4.6      | 0.5      | 0.3    | 0.9              | 4.0   | 30.9                       | 30.9  |
| March                     | 10.3     | 9.4      | 0.7      | 0.5    | 1,0              | 4.2   | 31.7                       | 31.2  |
| April                     | 7.9      | 7.9      | 0.2      | 0.1    | 0.8              | 3.2   | 26.8                       | 24.9  |
| May                       | 11.9     | 13.6 (r) | 0.3      | 0.2    | 1.2              | 4.4   | 26.6                       | 27.1  |
| June                      | 6.8      | 7.3      | 0.8      | 0.5    | 1.3              | 4.9   | 25.4                       | 26.2  |

## 1.6 EXPORTS OF PRINCIPAL COMMODITIES

Include border trade
Value = US \$ Million, Quantity = thousand metric ton

|                           | Crab                              |       | Teak L                           | og    | Teak Conve                       | ersion | Hardwood                         | Log   |
|---------------------------|-----------------------------------|-------|----------------------------------|-------|----------------------------------|--------|----------------------------------|-------|
| FY                        | Quantity<br>(thou.metric.<br>ton) | Value | Quantity<br>(thou.cubic.<br>ton) | Value | Quantity<br>(thou.cubic.<br>ton) | Value  | Quantity<br>(thou.cubic.<br>ton) | Value |
| 2014-2015                 | 17.0                              | 50.7  | -                                |       | 19.1                             | 35.7   | -                                |       |
| 2015-2016                 | 17.0                              | 57.1  | 1.5                              | 2     | 42.7                             | 80.8   |                                  | -     |
| 2016-2017<br>(April-June) | 4.2                               | 15.3  | 0.0                              | 0.0   | 5.9                              | 17.6   | 0.0                              | 0.0   |
| 2015                      | *                                 |       |                                  |       |                                  |        |                                  |       |
| July                      | 2.5                               | 4.5   |                                  |       | 14.2                             | 8.7    |                                  |       |
| August                    | 1.7                               | 5.1   | -                                | 000   | 2.8                              | 6.9    |                                  | -     |
| September                 | 1.7                               | 5.9   | ÷                                |       | 2.3                              | 6.5    | 0.4                              | -     |
| October                   | 1.6                               | 5.1   |                                  | -     | 2.7                              | 7.6    |                                  |       |
| November                  | 1.4                               | 5.0   | 121                              | -     | 2.4                              | 6.4    |                                  |       |
| December                  | 1.5                               | 5.1   |                                  | -     | 2.0                              | 4.8    | -                                | -     |
| 2016                      |                                   |       |                                  |       |                                  |        |                                  |       |
| January                   | 1.3                               | 5.5   | 5.27                             | - (4) | 2.8                              | 7.1    |                                  | 1.5   |
| February                  | 0.8                               | 3.8   | - 3                              | -2.   | 2.8                              | 7.1    | - 2                              | - 2   |
| March                     | 0.7                               | 2.8   | 1 - 12                           | 72    | 3.6                              | 9.8    | 5-                               | -     |
| April                     | 0.9                               | 3.4   |                                  |       | 1.4                              | 4.3    |                                  | -     |
| Мау                       | 1.3                               | 5.5   |                                  |       | 1.8                              | 5.1    |                                  | -     |
| June                      | 2.0                               | 6.4   |                                  |       | 2.7                              | 8.2    |                                  |       |

#### 1.6 EXPORTS OF PRINCIPAL COMMODITIES

Include border trade
Value = US \$ Million, Quantity = thousand metric ton

|                           | Hardwo<br>Convers                |       | Plywood and Veneer | Base me                           |       | Gas                                  |        |
|---------------------------|----------------------------------|-------|--------------------|-----------------------------------|-------|--------------------------------------|--------|
| FY                        | Quantity<br>(thou.cubic.<br>ton) | Value | Value              | Quantity<br>(thou.metric.<br>ton) | Value | Quantity<br>(million.cubic.<br>feet) | Value  |
| 2014-2015                 | 7.1                              | 5.7   | 37.3               | 105.4                             | 440.4 | 12640623.0                           | 5178.6 |
| 2015-2016                 | 24.1                             | 25.0  | 85.5               | 88.8                              | 360.2 | 12770178.1                           | 4343.3 |
| 2016-2017<br>(April-June) | 5.9                              | 8.0   | 23,5               | 10.7                              | 39.6  | 3030141,2                            | 760.1  |
| 2015                      |                                  |       |                    |                                   |       |                                      |        |
| July                      | 0.4                              | 0.2   | 5.1                | 7.4                               | 33.2  | 1362301.2                            | 487.1  |
| August                    | 0.9                              | 1.1   | 5.8                | 3.9                               | 45.6  | 1128029.6                            | 364.4  |
| September                 | 2.6                              | 2.7   | 8.1                | 8.5                               | 31.4  | 1158546.7                            | 390.7  |
| October                   | 1,9                              | 1.9   | 7.1                | 4.2                               | 16.9  | 1057276.4                            | 350.1  |
| November                  | 3.1                              | 2.7   | 6.7                | 5.2                               | 21.2  | 1031897.4                            | 342.9  |
| December                  | 2.7                              | 3.4   | 9.8                | 4.1                               | 19.2  | 1059641.0                            | 340.1  |
| 2016                      |                                  |       |                    |                                   |       | ·                                    |        |
| January                   | 2.9                              | 3.0   | 7.1                | 5.6                               | 24.3  | 1078620.8                            | 321.8  |
| February                  | 2.0                              | 1.9   | 8.2                | 4.9                               | 22.3  | 958826.0                             | 294.5  |
| March                     | 2.1                              | 2.3   | 12.0               | 6.3                               | 18.9  | 1025246.3                            | 300.8  |
| April                     | 2.1                              | 3.1   | 3.1                | 2.5                               | 7.2   | 977058.5 (r)                         | 266.0  |
| May                       | 1.5                              | 1.9   | 6.1                | 3.1                               | 11.3  | 1106202.8                            | 275.6  |
| June                      | 2.3                              | 3.0   | 14.3               | 5.1                               | 21.1  | 946879.9                             | 218.5  |

<sup>\*</sup>Thousand kilogram (Cont'd)

#### 1.6 EXPORTS OF PRINCIPAL COMMODITIES

Include border trade, US \$ Million

| - 2.4                     | Jade   | Sug      | ar    | Garmei                    | nt     | Others    |
|---------------------------|--------|----------|-------|---------------------------|--------|-----------|
| FY                        | Value  | Quantity | Value | Quantity<br>(thou.number) | Value  | Value     |
| 2014-2015                 | 1018.0 | 30.2     | 18.6  | 216562.8                  | 1023.4 | 1909.8    |
| 2015-2016                 | 569.5  | 581.4    | 334.6 | 203048.1                  | 859.1  | 1824.9    |
| 2016-2017<br>(April-June) | 0.5    | 434.0    | 243.6 | 73733.1                   | 291.9  | 431.8     |
| 2015                      |        | ·        |       |                           |        |           |
| July                      | 161.3  | 7.5      | 4.7   | 9069.5                    | 47.1   | 96.4      |
| August                    | 253.8  | 25.6     | 15.4  | 2984.0                    | 23.5   | 45.3      |
| September                 | 65.1   | 30.7     | 18.4  | 22199.1                   | 161.9  | 199.9     |
| October                   | 53.6   | 97.0     | 57.2  | 10318.3                   | 32.7   | 80.1      |
| November                  | 13.7   | 69.6     | 40.5  | 25722.9                   | 86.7   | 117.0     |
| December                  | 18.4   | 74.3     | 41.9  | 16208.5                   | 79.2   | 122.8     |
| 2016                      |        |          |       |                           |        |           |
| January                   | 0.6    | 83.0     | 46,4  | 15079.3                   | 57.0   | 154.8     |
| February                  | 1.0    | 57.8     | 32.2  | 13026.3                   | 48.6   | 523.8     |
| March                     |        | 103.5    | 58.1  | 56403.4                   | 175.8  | 207.5     |
| April                     | 3      | 89.2     | 51.1  | 26831.4                   | 106.7  | 130.4     |
| Мау                       | -      | 183.0    | 102.9 | 28087.4                   | 129.1  | 168.9 (r) |
| June                      | 0.5    | 161.8    | 89.6  | 18814.3                   | 56.1   | 132.5     |