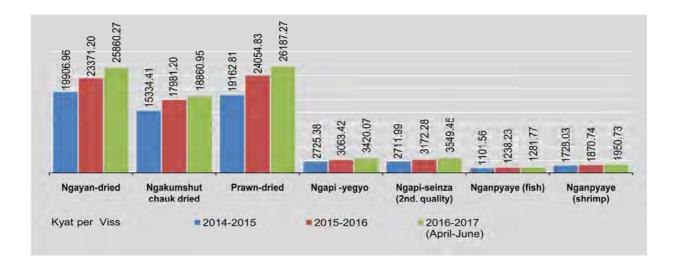

|  |
| March                     | 25081.69        | 18484.19                  | 25632.09       | 3447.14        | 3514.79                        | 1278.87             | 1913.48               |  |  |  |
| April                     | 25526.48        | 18677.22                  | 26065.27       | 3419.97        | 3526.06                        | 1283.10             | 1927.45               |  |  |  |
| May                       | 25818.91        | 18857.45                  | 26263.80       | 3417.86        | 3570.42                        | 1277.46             | 1944.36               |  |  |  |
| June                      | 26235.41        | 19048.17                  | 26232.73       | 3422.38        | 3551.88                        | 1284.74             | 1980.39               |  |  |  |



**3. PRICES** 69

#### 3.5 RETAIL PRICES OF SELECTED COMMODITIES

Kyat per viss

|                           | Meat, Poultry and Eggs |          |         |         |         |                             |                       |  |  |  |
|---------------------------|------------------------|----------|---------|---------|---------|-----------------------------|-----------------------|--|--|--|
| FY                        | Mutton                 | Beef     | Pork    | Chicken | Duck    | Chicken<br>eggs<br>(10.Nos) | Duck eggs<br>(10.Nos) |  |  |  |
| 2014-2015                 | 12083.06               | 8354.01  | 7144.23 | 6065.54 | 5855.97 | 1156.02                     | 1364.67               |  |  |  |
| 2015-2016                 | 13783.52               | 9617.51  | 8189.57 | 6394.