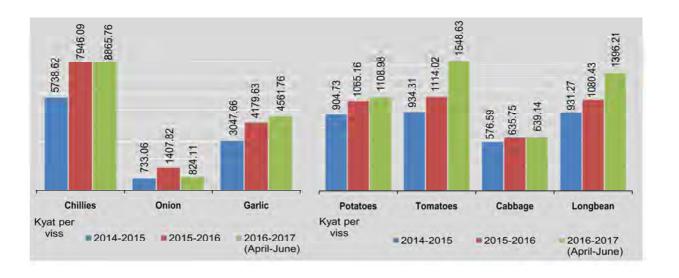

#### 1.9 IMPORTS OF PRINCIPAL COMMODITIES BY COUNTRY

June 2016, include border trade for Bangladesh, China and India, US \$ Million

| Commodity                                        | Bangladesh | China  | Germany | Hong<br>Kong | India | Indonesia | Japan | Korea |
|--------------------------------------------------|------------|--------|---------|--------------|-------|-----------|-------|-------|
| Milk, Condensed                                  |            |        |         |              | II a  | 11 - 11   | - 4   |       |
| Edible vegetable oil and other hydrogenated oils | 4          | 0.56   |         |              | 1.69  | 23.45     | 10.   | 0.32  |
| Pharmaceutical products                          | 0.31       | 2.78   | 0.61    |              | 5.55  | 2.16      | 0.25  | 1.79  |
| Cement                                           |            | 1.54   | *       | -            | -     | *         |       | -     |
| Dyeing tanning<br>and colouring materials        |            | 0.74   | 0.03    | -            | 0.12  | 0.05      | 0.04  | 0.11  |
| Chemical elements and compounds                  |            | 7.52   | 0.49    | 0.02         | 1.00  | 0.82      | 0.34  | 0.86  |
| Fertilizers                                      |            | 24.06  | 0.12    |              | 0.71  | +         | 0.03  | 0.34  |
| Scientific instrument                            |            | 3.42   | 0.20    | 0.01         | 0.31  | 0.03      | 0.41  | 1.03  |
| Base metals and manufactures                     | #          | 127.14 | #       | 0.09         | 3.54  | 0.09      | 1.25  | 3.86  |
| Non-electric machinery and transport equipment   | #          | 168.48 | 1.87    | 0.22         | 5.69  | 1.10      | 93.09 | 10.15 |
| Electric machinery and apparatus                 | - 3        | 80.99  | 0.36    | 0.07         | 3.37  | 1.02      | 1.53  | 3.66  |
| Paper, paperboard and manufactures               |            | 5.60   | 0.01    | 0.01         | 0.96  | 4.60      | 0.44  | 0.21  |
| Rubber manufactures                              |            | 6.20   | 0.02    | -            | 0.40  | 0.55      | 0.61  | 0.37  |
| Refined Mineral Oil                              | -          | 0.50   | 0.03    | 0.07         | 0.13  | 0.31      | 1.70  | 0.71  |
| Tobacco and Tobacco<br>Manufactures              |            | .2     |         |              | - 2   |           | 0.31  | 0.5   |
| Cotton Fabric                                    | -          | 1.05   | -       | 0.01         | 0.04  | 0.02      | #.    | 0.11  |
| Fabric of Artificial and<br>Synthetics Fabric    | 0.02       | 11.29  | 0.06    | 0.33         | 0.04  | 0.06      | 0.73  | 4.15  |
| Woven and Special<br>Woven Fabrics               | #          | 1.09   | #       | 0.01         | 0.02  | -         | 0.02  | 0.07  |
| Garment and<br>laced Fabrics                     | #          | 2.43   | 0.13    |              | 0.08  | 0.05      | 0.05  | #     |
| Plastic                                          | #          | 19.86  | 0.01    | 0.25         | 0.62  | 0.53      | 0.28  | 3.83  |