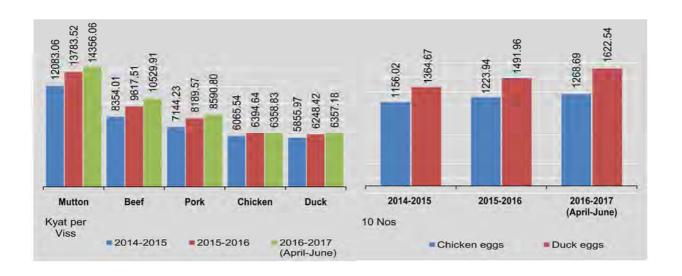

|
| February                  | 14027.88               | 9923.97  | 8301.50 | 6270.06 | 6246.26 | 1247.46                     | 1574.39               |  |  |  |
| March                     | 13961.52               | 10161.64 | 8265.75 | 6628.76 | 6309.48 | 1232.53                     | 1596.07               |  |  |  |
| April                     | 14034.55               | 10344.51 | 8495.22 | 6474.13 | 6330.16 | 1262.66                     | 1606.57               |  |  |  |
| Мау                       | 14289.09               | 10620.55 | 8588.36 | 6345.21 | 6362.07 | 1257.79                     | 1614.29               |  |  |  |
| June                      | 14744.55               | 10624.66 | 8688.83 | 6257.16 | 6379.31 | 1285.62                     | 1646.76               |  |  |  |



### 3.5 RETAIL PRICES OF SELECTED COMMODITIES

Kyat per viss

|                           | Edible    | Oils    | Pulses          |                  |                    |                       |  |  |
|---------------------------|-----------|---------|-----------------|------------------|--------------------|-----------------------|--|--|
| FY                        | Groundnut | Palm    | Gram<br>(split) | Pegyi<br>(whole) | Penilay<br>(whole) | Sadawpe<br>(lonethay) |  |  |
| 2014-2015                 | 3998.24   | 1906.19 | 1427.01         | 1859.34          | 2992.49            | 1733.18               |  |  |
| 2015-2016                 | 5086.39   | 1914.51 | 2212.96         | 1998.11          | 4078.06            | 1924.21               |  |  |
| 2016-2017<br>(April-June) | 5211.5