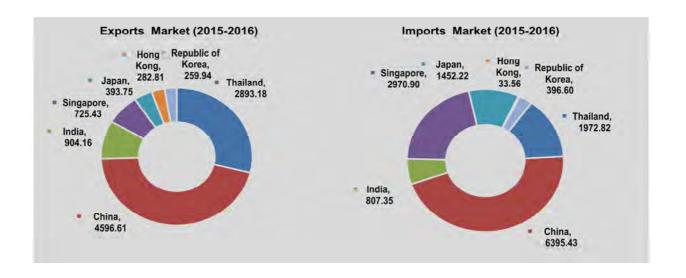

#### TRADE BY MAJOR TRADING COUNTRY

China is, by far, the main destination for Myanmar exports: it represented 41.3% of total exports in 2015-2016 and nearly half 37.3% in 2014-2015. In 2015-2016, the next four largest destinations are Thailand (26.0%), India (8.1%), Singapore (6.5%) and Japan (3.5%). In 2014-2015, the same countries were the main destinations for exports, with India moving from the fourth to the third place between 2014-2015 and 2015-2016.

China is the main origin for Myanmar imports: imports from China represented 38.6% of total Myanmar imports in 2015-2016 and 30.2% in 2014-2015. In 2015-2016, the next four main origins for imports are Singapore (17.9% of total imports), Thailand (11.9%), Japan (8.8%) and India (4.9%). The previous year, main partners for imports were Singapore (24.9%), Japan (10.5%), Thailand (10.1%) and Malaysia (4.5%).

#### 1.4 TRADE BY MAJOR TRADING COUNTRY

Include border trade for Thailand, China and India, US \$ Million

|                           | Thai    | land    | Chi     | ina     | Mala    | ysia    | Inc     | dia     |
|---------------------------|---------|---------|---------|---------|---------|---------|---------|---------|
| FY                        | Exports | Imports | Exports | Imports | Exports | Imports | Exports | Imports |
| 2014-2015                 | 4028.69 | 1679.35 | 4673.87 | 5022.54 | 265.17  | 748.37  | 745.80  | 595.65  |
| 2015-2016 (P)             | 2893.18 | 1972.82 | 4596.61 | 6395,43 | 161.32  | 588.72  | 904.16  | 807.35  |
| 2016-2017<br>(April-June) | 558.51  | 442.65  | 1061.86 | 1303.99 | 35.29   | 130.77  | 474.62  | 278.43  |
| 2015                      |         |         |         |         |         |         |         |         |
| July                      | 299.40  | 145.24  | 384.39  | 1145.21 | 27.71   | 53.09   | 48.63   | 22.77   |
| August                    | 264.13  | 155.08  | 450.03  | 384.51  | 8.45    | 89.55   | 57.30   | 22.23   |
| September                 | 261.02  | 187,14  | 325.89  | 417,29  | 22.88   | 36.57   | 55.77   | 28.53   |
| October                   | 217.13  | 208.93  | 382.76  | 490.60  | 6.04    | 41.91   | 45.25   | 48.63   |
| November                  | 207.14  | 159.24  | 411.08  | 821.36  | 5.25    | 42.03   | 29.57   | 68.39   |
| December                  | 228.38  | 194.76  | 437,30  | 668.32  | 9.38    | 34.93   | 49.56   | 68.85   |
| 2016                      |         |         |         |         |         |         |         |         |
| January                   | 208.78  | 175.02  | 415.06  | 464.45  | 6.84    | 50.62   | 60.60   | 111.15  |
| February                  | 183.60  | 169.29  | 366.15  | 391.20  | 10.20   | 40.47   | 87.15   | 149.65  |
| March                     | 199.08  | 168.54  | 451.25  | 421.49  | 19.44   | 78.38   | 130.28  | 190.84  |
| April                     | 171.65  | 96.75   | 316.93  | 273.00  | 11.11   | 41.05   | 94.47   | 78.96   |
| May                       | 193.83  | 157.61  | 413.02  | 515.08  | 13.43   | 39.32   | 163.97  | 118.38  |
| June                      | 193.03  | 188.29  | 331.91  | 515.91  | 10.75   | 50.40   | 216.18  | 81.09   |

# 1.4 TRADE BY MAJOR TRADING COUNTRY US \$ Million

|                           | Singa   | apore   | Jap     | oan     | Republic | of Korea | Gern    | nany    |
|---------------------------|---------|---------|---------|---------|----------|----------|---------|---------|
| FY                        | Exports | Imports | Exports | Imports | Exports  | Imports  | Exports | Imports |
| 2014-2015                 | 758.83  | 4139.49 | 556.43  | 1738.94 | 370.00   | 493.61   | 68.19   | 79.38   |
| 2015-2016 (P)             | 725.43  | 2970.90 | 393.75  | 1452.22 | 259.94   | 396.60   | 85.04   | 68.73   |
| 2016-2017<br>(April-June) | 61.35   | 709.04  | 127.46  | 328.52  | 65.34    | 90.96    | 26.55   | 14.05   |
| 2015                      |         |         |         |         |          |          |         |         |
| July                      | 12.67   | 281.59  | 22.10   | 165.50  | 16.95    | 34.69    | 4.81    | 4.47    |
| August                    | 10.68   | 270.19  | 10.05   | 133.67  | 9.08     | 26.64    | 0.98    | 8.56    |
| September                 | 103.66  | 120.04  | 57.03   | 97.99   | 26.47    | 29.68    | 3.37    | 6.38    |
| October                   | 12.61   | 163.01  | 19.32   | 116.22  | 15.71    | 31.94    | 2.13    | 11.21   |
| November                  | 15.72   | 317.37  | 45.82   | 112.82  | 23.30    | 33.29    | 7.01    | 10.67   |
| December                  | 28.78   | 183.69  | 31.03   | 132.38  | 20.93    | 39.43    | 6.21    | 7.35    |
| 2016                      |         |         |         |         |          |          |         |         |
| January                   | 38.59   | 181.90  | 29.29   | 107.40  | 15.48    | 47.47    | 4.14    | 4.48    |
| February                  | 393.16  | 277.80  | 27.06   | 96.81   | 16.42    | 32.93    | 6.31    | 4.91    |
| March                     | 25.04   | 214.50  | 70.19   | 133.45  | 51.65    | 35.96    | 14.34   | 3.44    |
| April                     | 18.87   | 239.84  | 42.48   | 83.40   | 28.94    | 20.53    | 7.55    | 5.94    |
| May                       | 22.50   | 121.99  | 56.03   | 143.23  | 23.96    | 34.73    | 11.61   | 3.67    |
| June                      | 19.98   | 347.21  | 28.95   | 101.89  | 12.44    | 35.70    | 7.39    | 4.44    |

# 1.4 TRADE BY MAJOR TRADING COUNTRY US \$ Million

|                           | Hong    | Kong    | Indon   | esia    | United  | States  | United I | Kingdom |
|---------------------------|---------|---------|---------|---------|---------|---------|----------|---------|
| FY                        | Exports | Imports | Exports | Imports | Exports | Imports | Exports  | Imports |
| 2014-2015                 | 288.60  | 55.37   | 86.09   | 550.66  | 50.88   | 494.05  | 53.58    | 28.63   |
| 2015-2016(P)              | 282.81  | 33.56   | 139.84  | 601.96  | 69.22   | 127.68  | 35.24    | 15.14   |
| 2016-2017<br>(April-June) | 12.76   | 5.25    | 26.30   | 93.43   | 29.34   | 33.00   | 12.60    | 2.90    |
| 2015                      |         |         |         |         |         |         |          |         |
| July                      | 133.63  | 2.99    | 22.98   | 53.49   | 3.25    | 5.52    | 1.90     | 0.42    |
| August                    | 60.43   | 0.98    | 20.80   | 51.85   | 2.33    | 14.20   | 1.56     | 0.80    |
| September                 | 38.56   | 1.00    | 12.08   | 61.38   | 7.65    | 7.37    | 3.06     | 1.10    |
| October                   | 21.60   | 4.52    | 10.02   | 75.50   | 2.72    | 7.83    | 2.63     | 0.88    |
| November                  | 6.73    | 3.18    | 17.15   | 39.98   | 7.90    | 18.30   | 3.09     | 2.30    |
| December                  | 3.38    | 4.06    | 0.61    | 47.15   | 8.87    | 9.24    | 3.42     | 1.99    |
| 2016                      |         |         |         |         |         |         |          |         |
| January                   | 0.75    | 1.98    | 7,11    | 42.96   | 7.71    | 19.28   | 2.44     | 1.55    |
| February                  | 9.96    | 1.51    | 10.09   | 60.88   | 2.93    | 21.01   | 2.26     | 2.52    |
| March                     | 5.35    | 4.81    | 7.26    | 38.07   | 11.63   | 11.99   | 5.56     | 1.89    |
| April                     | 3.16    | 0.64    | 1.46    | 24.92   | 8.88    | 6.71    | 3.58     | 1.13    |
| Мау                       | 7.46    | 3.17    | 12.13   | 23.13   | 12.50   | 12.73   | 4.87     | 1.68    |
| June                      | 2.14    | 1.44    | 12.71   | 45.38   | 7.96    | 13.56   | 4.15     | 0.09    |