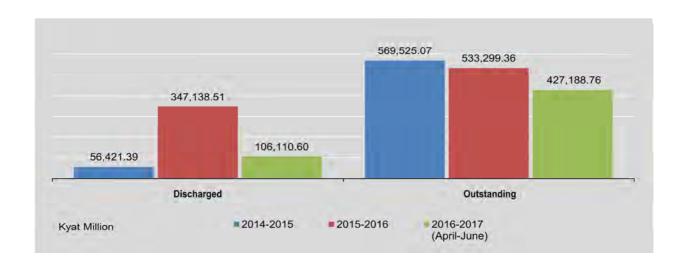

#### PRODUCTION OF MINERALS

Table 2.7 presents the production of non-metallic minerals by the state economic enterprises. The production of lime stone by 94.82% and gypsum decreased by 4.89% in 2015-2016 compared to 2014-2015