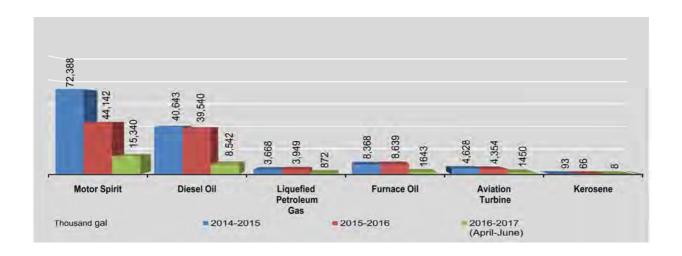

| 397         | 222                 | 2        |
| Мау                       | 5,948        | 2,491      | 327                        | 516         | 481                 | 3        |
| June                      | 5,936        | 4,648      | 383                        | 730         | 747                 | 3        |

Sources:

Textile Industries, Pharmaceutical and Food stuff Industries, Paper & Home Utilities Industries, No.(3) Heavy Industries Enterprise, No.1 Mining Enterprise, Myanma Salt & Marine Chemical Enterprise, Ministry of Electricity and Energy (Minister of office), Myanma Petrochemical Enterprise, Planning & Statistics Branch, Industrial Crops Development Enterprise, Department of Co-operative, Myanma Timber Enterprise, Myanma Economic Holdings Limited.



# 2.2 PRODUCTION OF SELECTED COMMODITIES BY THE PRIVATE ENTERPRISES

| FY                                            | Cooking Oil<br>(thousand viss) | Instant Noodle<br>(thousand pack) | Sugar<br>(metric ton) | Ready Made<br>Garment<br>(thousand no.) |
|-----------------------------------------------|--------------------------------|-----------------------------------|-----------------------|-----------------------------------------|
| 2014-2015                                     | 497,049                        | 145,887                           | 148,684               | 686,469                                 |
| 2015-2016(p.a)                                | 507,709                        | 170,067                           | 152,581               | 966,743