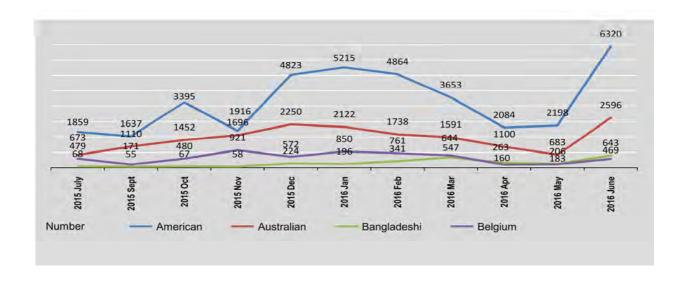

The weights are based on 2006 & 2012 Household Income and Expenditure Survey conducted by the Central Statistical Organization. Weights and composition are grouped into eight major categories of goods and services in 2006 base and twelve major categories in 2012 base. The groups are selected on the basis of their importance and representativeness for the respective group. Basket of consumption includes 158 commodities items in 2006 base and 274 commodities items in 2012 base which are commonly used by the most households.