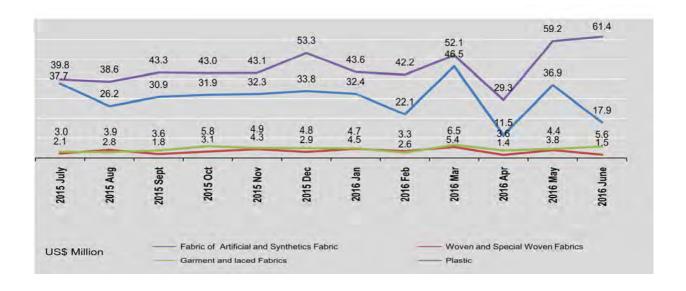

#### EXPORTS AND IMPORTS OF PRINCIPAL COMMODITIES BY COUNTRY

In June 2016, major commodities exported to China are gas, green mung bean, rice and broken rice, maize, base metal and ores and main exports to Thailand are gas, fish and fish product and base metal and ores.

Main commodities imported from China are transport equipment, base metals and manufactures, electric machinery and apparatus, non-electric machinery. While major imports from Thailand are non-electric machinery and transport equipment, cement, plastic and refined mineral oil.