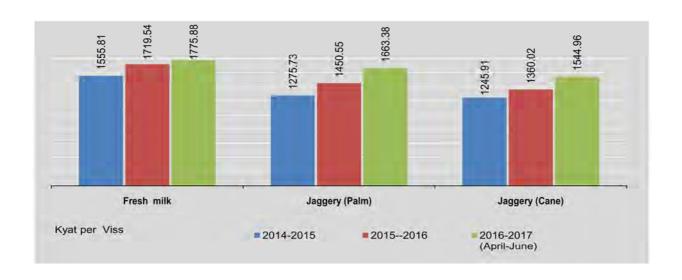

#### 1.9 IMPORTS OF PRINCIPAL COMMODITIES BY COUNTRY

June 2016, include border trade for Bangladesh, China and India, US \$ Million

| Commodity                                        | Bangladesh | China  | Germany | Hong<br>Kong | India | Indonesia | Japan | Korea |
|--------------------------------------------------|------------|--------|---------|--------------|-------|-----------|-------|-------|
| Milk, Condensed                                  |            |        |         |              | II a  | 11 - 11   | - 4   |       |
| Edible vegetable oil and other hydrogenated oils | 4          | 0.56   |         |              | 1.69  | 23.45     | 10.   | 0.32  |
| Pharmaceutical products                          | 0.31       | 2.78   | 0.61    |              | 5.55  | 2.16      | 0.25  | 1.79  |
| Cement                                           |            | 1.54   | *       | -            | -     | *         |       | -     |
| Dyeing tanning<br>and colouring materials        |            | 0.74   | 0.03    | -            | 0.12  | 0.05      | 0.04  | 0.11  |
| Chemical elements and compounds                  |            | 7.52   | 0.49    | 0.02         | 1.00  | 0.82      | 0.34  | 0.86  |
| Fertilizers                                      |            | 24.06  | 0.12    |              | 0.71  | +         | 0.03  | 0.34  |
| Scientific instrument                            |            | 3.42   | 0.20    | 0.01         | 0.31  | 0.03      | 0.41  | 1.03  |
| Base metals and manufactures                     | #          | 127.14 | #       | 0.09         | 3.54  | 0.09      | 1.25  | 3.86  |
| Non-electric machinery and transport equipment   | #          | 168.48 | 1.87    | 0.22         | 5.69  | 1.10      | 93.09 | 10.15 |
| Electric machinery and apparatus                 | - 3        | 80.99  | 0.36    | 0.07         | 3.37  | 1.02      | 1.53  | 3.66  |
| Paper, paperboard and manufactures               |            | 5.60   | 0.01    | 0.01         | 0.96  | 4.60      | 0.44  | 0.21  |
| Rubber manufactures                              |            | 6.20   | 0.02    | -            | 0.40  | 0.55      | 0.61  | 0.37  |
| Refined Mineral Oil                              | -          | 0.50   | 0.03    | 0.07         | 0.13  | 0.31      | 1.70  | 0.71  |
| Tobacco and Tobacco<br>Manufactures              |            | .2     |         |              | - 2   |           | 0.31  | 0.5   |
| Cotton Fabric                                    | -          | 1.05   | -       | 0.01         | 0.04  | 0.02      | #.    | 0.11  |
| Fabric of Artificial and<br>Synthetics Fabric    | 0.02       | 11.29  | 0.06    | 0.33         | 0.04  | 0.06      | 0.73  | 4.15  |
| Woven and Special<br>Woven Fabrics               | #          | 1.09   | #       | 0.01         | 0.02  | -         | 0.02  | 0.07  |
| Garment and<br>laced Fabrics                     | #          | 2.43   | 0.13    |              | 0.08  | 0.05      | 0.05  | #     |
| Plastic                                          | #          | 19.86  | 0.01    | 0.25         | 0.62  | 0.53      | 0.28  | 3.83  |