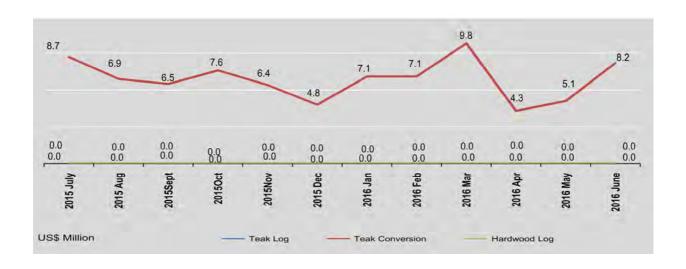

## 1.6 EXPORTS OF PRINCIPAL COMMODITIES

Include border trade
Value = US \$ Million, Quantity = thousand metric ton

|                           | Crab                              |       | Teak L                           | og    | Teak Conve                       | ersion | Hardwood                         | Log   |
|---------------------------|-----------------------------------|-------|----------------------------------|-------|----------------------------------|--------|----------------------------------|-------|
| FY                        | Quantity<br>(thou.metric.<br>ton) | Value | Quantity<br>(thou.cubic.<br>ton) | Value | Quantity<br>(thou.cubic.<br>ton) | Value  | Quantity<br>(thou.cubic.<br>ton) | Value |
| 2014-2015                 | 17.0                              | 50.7  | -                                |       | 19.1                             | 35.7   | -                                |       |
| 2015-2016                 | 17.0                              | 57.1  | 1.5                              | 2     | 42.7                             | 80.8   |                                  | -     |
| 2016-2017<br>(April-June) | 4.2                               | 15.3  | 0.0                              | 0.0   | 5.9                              | 17.6   | 0.0                              | 0.0   |
| 2015                      | *                                 |       |                                  |       |                                  |        |                                  |       |
| July                      | 2.5                               | 4.5   |                                  |       | 14.2                             | 8.7    |                                  |       |
| August                    | 1.7                               | 5.1   | -                                | 000   | 2.8                              | 6.9    |                                  | -     |
| September                 | 1.7                               | 5.9   | ÷                                |       | 2.3                              | 6.5    | 0.4                              | -     |
| October                   | 1.6                               | 5.1   |                                  | -     | 2.7                              | 7.6    |                                  |       |
| November                  | 1.4                               | 5.0   | 121                              | -     | 2.4                              | 6.4    |                                  |       |
| December                  | 1.5                               | 5.1   |                                  | -     | 2.0                              | 4.8    | -                                | -     |
| 2016                      |                                   |       |                                  |       |                                  |        |                                  |       |
| January                   | 1.3                               | 5.5   | 5.27                             | - (4) | 2.8                              | 7.1    |                                  | 1.5   |
| February                  | 0.8                               | 3.8   | - 3                              | -2.   | 2.8                              | 7.1    | - 2                              | - 2   |
| March                     | 0.7                               | 2.8   | 1 - 12                           | 72    | 3.6                              | 9.8    | 5-                               | -     |
| April                     | 0.9                               | 3.4   |                                  |       | 1.4                              | 4.3    |                                  | -     |
| Мау                       | 1.3                               | 5.5   |                                  |       | 1.8                              | 5.1    |                                  | -     |
| June                      | 2.0                               | 6.4   |                                  |       | 2.7                              | 8.2    |                                  |       |