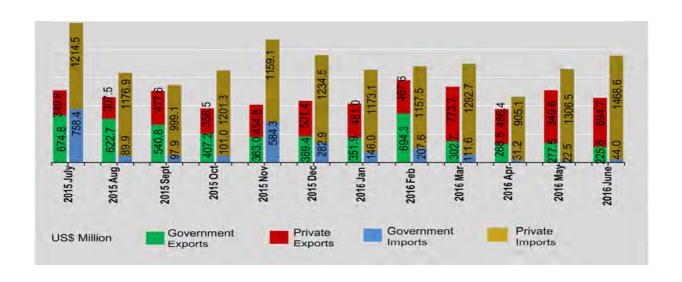

#### TRADE BY SECTOR

In 2015-2016, both government exports (22.7%) and imports (7.2%) decreased compared to the previous year. Over this period, private exports (4.6%) and imports (1.0%) also increased compared to the previous year.

In 2014-2015, both government exports and imports increased compared to the previous year, by 17.5% and 8.5% respectively. Over the same period, private exports and imports increased, by 5.0% and 23.7% respectively.

The share of government exports in total exports was 49.7% in 2015-2016, an increase compared to its share of 57.2% in 2014-2015. The share of government imports in total imports was 15.4% in 2015-2016, a decrease compared to its share of 16.6% in 2014-2015.

#### 1.3 TRADE BY SECTOR

Include border trade, US \$ Million

|                           |         | Exports    |         |         | Imports    |         |
|---------------------------|---------|------------|---------|---------|------------|---------|
| FY                        | Total   | Government | Private | Total   | Government | Private |
| 2014-2015                 | 12523.7 | 7169.6     | 5354.1  | 16632.6 | 2754.0     | 13878.6 |
| 2015-2016 (P)             | 11136.5 | 5535.9     | 5600.6  | 16577.8 | 2554.6     | 14023.2 |
| 2016-2017<br>(April-June) | 2701.0  | 771.6      | 1929.4  | 3777.9  | 97.7       | 3680.2  |
| 2015                      |         |            |         |         |            |         |
| July                      | 1024.4  | 674.8      | 349.6   | 1972.9  | 758.4      | 1214.5  |
| August                    | 930.2   | 622.7      | 307.5   | 1266.8  | 89.9       | 1176.9  |
| September                 | 1018.4  | 540.8      | 477.6   | 1097.0  | 97.9       | 999.1   |
| October                   | 765.7   | 407.2      | 358.5   | 1302.3  | 101.0      | 1201.3  |
| November                  | 817.8   | 363.0      | 454.8   | 1743.4  | 584.3      | 1159.1  |
| December                  | 870.8   | 369.4      | 501.4   | 1517.4  | 282.9      | 1234.5  |
| 2016                      |         |            |         |         | -          |         |
| January                   | 832.9   | 351.9      | 481.0   | 1319.1  | 146.0      | 1173.1  |
| February                  | 1161.9  | 694.3      | 467.6   | 1365.1  | 207.6      | 1157.5  |
| March                     | 1076.4  | 302.7      | 773.7   | 1404.3  | 111.6      | 1292.7  |
| April                     | 754.9   | 268.5      | 486.4   | 936.3   | 31.2       | 905.1   |
| May                       | 1025.8  | 277.5      | 748.3   | 1329.0  | 22.5       | 1306.5  |
| June                      | 920.3   | 225.6      | 694.7   | 1512.6  | 44.0       | 1468.6  |

Source: Customs Department.