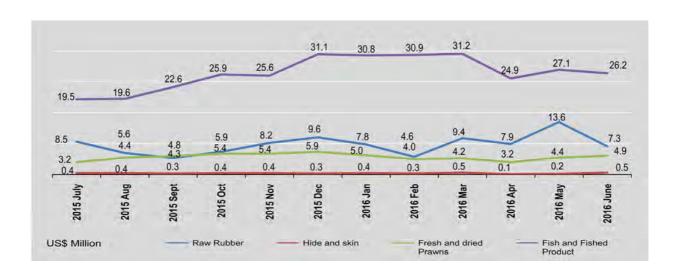

## 1.6 EXPORTS OF PRINCIPAL COMMODITIES

Include border trade
Value = US \$ Million, Quantity = thousand metric ton

| FY                        | Raw ru   | ıbber    | Hide an  | d skin | Fresh an<br>Prav |       | Fish and Fished<br>Product |       |
|---------------------------|----------|----------|----------|--------|------------------|-------|----------------------------|-------|
|                           | Quantity | Value    | Quantity | Value  | Quantity         | Value | Quantity                   | Value |
| 2014-2015                 | 76.1     | 113.0    | 6.2      | 3.9    | 18.7             | 56.3  | 250.4                      | 249.7 |
| 2015-2016                 | 93.1     | 105.4    | 7.0      | 4.4    | 18.2             | 54.7  | 312.4                      | 301.7 |
| 2016-2017<br>(April-June) | 26.6     | 28.8     | -1.3     | 0.8    | 3,3              | 12.5  | 78.8                       | 78.2  |
| 2015                      |          |          |          |        |                  |       |                            |       |
| July                      | 6.2      | 8.5      | 0.6      | 0.4    | 1,1              | 3.2   | 20.0                       | 19.5  |
| August                    | 4.7      | 5.6      | 0.8      | 0.4    | 2,0              | 4.4   | 20.4                       | 19.6  |
| September                 | 3.9      | 4.3      | 0.4      | 0.3    | 1.4              | 4.8   | 23.3                       | 22.6  |
| October                   | 5.5      | 5.9      | 0.7      | 0.4    | 1.9              | 5.4   | 27.1                       | 25.9  |
| November                  | 8.1      | 8.2      | 0.6      | 0.4    | 1.9              | 5.4   | 28.0                       | 25.6  |
| December                  | 10.0     | 9.6      | 0.6      | 0.3    | 1,6              | 5.9   | 33.0                       | 31,1  |
| 2016                      |          |          |          |        |                  |       |                            |       |
| January                   | 8.6      | 7.8      | 0.6      | 0.4    | 2.1              | 5.0   | 31.6                       | 30.8  |
| February                  | 5.1      | 4.6      | 0.5      | 0.3    | 0.9              | 4.0   | 30.9                       | 30.9  |
| March                     | 10.3     | 9.4      | 0.7      | 0.5    | 1,0              | 4.2   | 31.7                       | 31.2  |
| April                     | 7.9      | 7.9      | 0.2      | 0.1    | 0.8              | 3.2   | 26.8                       | 24.9  |
| May                       | 11.9     | 13.6 (r) | 0.3      | 0.2    | 1.2              | 4.4   | 26.6                       | 27.1  |
| June                      | 6.8      | 7.3      | 0.8      | 0.5    | 1.3              | 4.9   | 25.4                       | 26.2  |