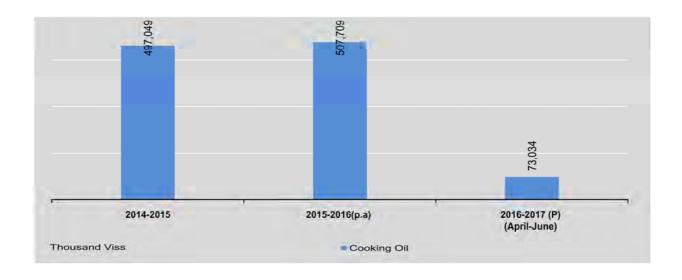

| 388,762                                 |
| 3 <sup>rd</sup> Quarter<br>(October-December) | 172,653                        | 20,550                            | 54,315                | 237,660                                 |
| 4 <sup>th</sup> Quarter<br>(January-March)    | 158,759                        | 53,867                            | 49,676                | 186,866                                 |
| 2016-2017(P)                                  |                                |                                   |                       |                                         |
| 1 <sup>th</sup> Quarter<br>(April-June)       | 73,034                         | 53,672                            | 23,458                | 162,680                                 |



# 2.2 PRODUCTION OF SELECTED COMMODITIES BY THE PRIVATE ENTERPRISES

| FY                                            | Cement<br>(metric ton) | Hardwood<br>Conversion<br>(cu. ton) | Plywood &<br>Hardwood<br>(thousand sq. ft) | Fertilizer<br>(metric ton) | Battery<br>(thousand no.) |
|-----------------------------------------------|------------------------|-------------------------------------|--------------------------------------------|----------------------------|---------------------------|
| 2014-2015                                     | 1,099,794              | 4,450,039                           | 83,407                                     | 1,112,281                  | 5,985                     |
| 2015-2016(p.a)                                | 1,209,653              | 4,698,915