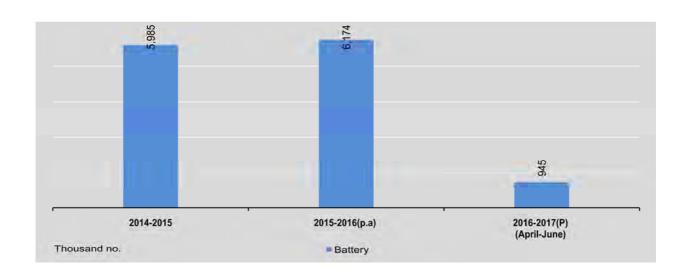

| 26,431                                     | 363,491                    | 1,964                     |
| 4 <sup>th</sup> Quarter<br>(January-March)    | 518,674                | 1,875,179                           | 14,091                                     | 582,929                    | 2,186                     |
| 2016-2017(P)                                  |                        |                                     |                                            |                            |                           |
| 1 <sup>th</sup> Quarter<br>(April-June)       | 238,281                | 943,182                             | 138                                        | 276,797                    | 945                       |

Source: Planning Department.



#### 2.3 ELECTRIC POWER GENERATION AND SALES

|                               | Installed               | Generation    |         | Volume o   | f Sale (Mill | ion kwh ) |          | Value of               |
|-------------------------------|-------------------------|---------------|---------|------------|--------------|-----------|----------|------------------------|
| FY                            | Capacity<br>(Megawatts) | (Million kwh) | General | Industrial | Bulk         | Others*   | Total    | Sale<br>(Kyat Million) |
| 2014-2015                     | 4,805                   | 14,156.30     | 4,112.8 | 2,984.6    | 1,754.6      | 2,402.9   | 11,254.9 | 834,420.7              |
| 2015-2016 (P)                 | 5,125                   | 15,969.77     | 3,567.2 | 2,144.8    | 1,463