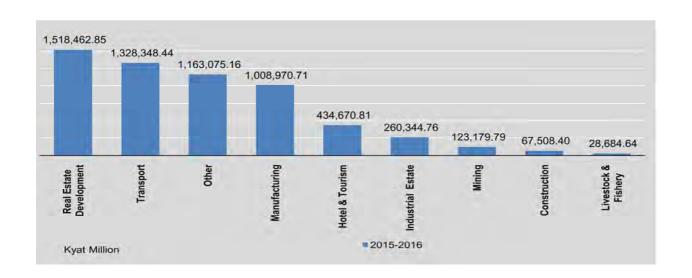

| 6                         | 903.59  | 1166876.22                    |
| April                     | -                         |           | -                             | -                         | 18   | -                             | -                         | ×       |                               |
| May                       | -                         |           |                               | -                         | 1.   | - 4                           | 7.4                       | -       |                               |
| June                      | 2                         | 1.17      | 4141.18                       | *                         | -    | -                             | 9                         |         | -                             |



# 5.1 MYANMAR CITIZENS INVESTMENT OF PERMITTED ENTERPRISES BY SECTOR

Value = Million

|                           | - 15 - 14                 | Hotel and | Tourism                            | Real                      | Estate D | evelopment                         |                           | Construc | tion                               |
|---------------------------|---------------------------|-----------|------------------------------------|---------------------------|----------|------------------------------------|---------------------------|----------|------------------------------------|
| FY                        | No.of<br>Enter-<br>prises | US\$      | Total<br>Invest-<br>ment<br>(Kyat) | No.of<br>Enter-<br>prises | us\$     | Total<br>Invest-<br>ment<br>(Kyat) | No.of<br>E