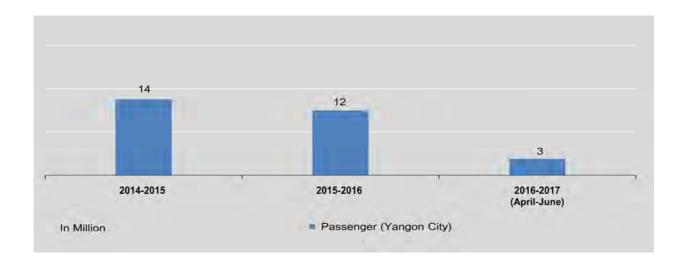

04            | 63              | 1,713             | 1,059     | 36,417               |
| February                  | 893         | 31,250            | 52              | 1,440             | 945       | 32,690               |
| March                     | 993         | 34,654            | 63              | 1,713             | 1,056     | 36,367               |
| April                     | 947         | 33,211            | 62              | 1,740             | 1,009     | 34,951               |
| May                       | 964         | 33,387            | 61              | 1,678             | 1,025     | 35,065               |
| June                      | 947         | 33,185            | 61              | 1,654             | 1,008     | 34,839               |

Source: Road Transport.



#### **6.3** YANGON CITY PRIVATE TRANSPORT

Includes city buses as well as pick-ups

|                           |                         | Yangon City                   | Private Transport (Bus                                  | Service)                      |                                  |
|---------------------------|-------------------------|-------------------------------|---------------------------------------------------------|-------------------------------|----------------------------------|
| FY                        | Passenger<br>(Thousand) | Passenger-miles<br>(Thousand) | Number of buses<br>and pick-ups in<br>operation per day | Number of<br>trips<br>per day | Gross<br>Earnings<br>(K million) |
| 2014-2015                 | 422,815                 | 1,970,912