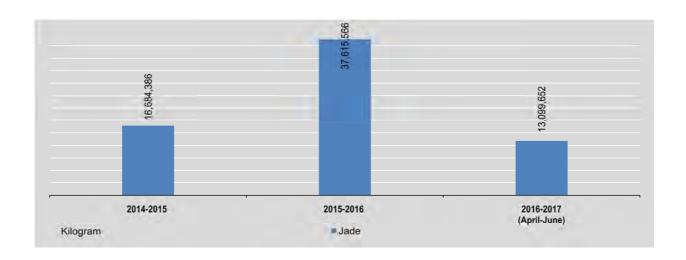

52,300             | 1,429,861         | 223.40              |
| April                     | 4,338,455          | 15,145            | 41,815              | 5,445             | 81,500             | 824,164           |                     |
| Мау                       | 6,085,933          | 14,032            | 101,105             | 20,270            | 60,300             | 1,707,349         | - 0                 |
| June                      | 2,675,264          | 16,256            | 37,200              | 6,025             |                    | 1,198,956         |                     |

<sup>\*</sup>Include Myanma Gems Enterprise.

Sources:

Myanma Pearl Enterprise, Myanma Gems Enterprise, Myanmar Ruby Enterprise (Gems & Jewellery) Co.,Ltd, Myanmar Imperial Jade (Gems & Jewellery) Co.,Ltd.



<sup>\*\*</sup>Pearls include joint venture production.

### 2.6 MINERAL EXTRACTION BY THE STATE ECONOMIC ENTERPRISES Metric Ton

| FY                        | Tin*<br>Concentrates | Tungsten*<br>Concentrates | Tin* Tungsten and Scheelite |  |
|---------------------------|----------------------|---------------------------|-----------------------------|--|
| 2014-2015                 | 534                  | 5                         | 614                         |  |
| 2015-2016                 | 450                  | 10                        | 242                         |  |
| 2016-2017<br>(April-June) | 105                  | -                         | 59                          |  |
| 2015                      |                      |                           | <b>*</b>