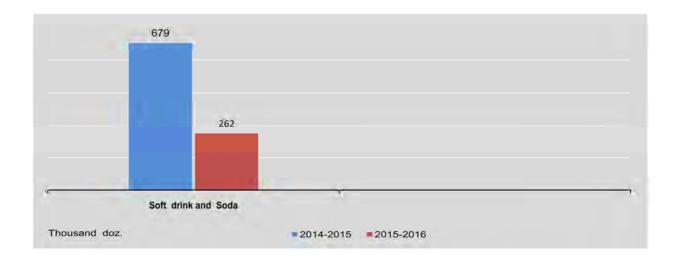

| 780,330                   | -              | 55,384              | 24,077             | 79,461         |
| April                     |                          | 528,650                   | -              | 101,478             | 13,797             | 115,275        |
| Мау                       | -                        | 746,780                   |                | 39,469              | 13,202             | 49,671         |
| June                      |                          | 795,540                   | -              | 4                   | 11,441             | 11,441         |

Since January 2012, production data for soft drink, soda and sugar are included in the private sector. Since 2009-2010, production data for Cigarettes are included in the private sector.



# **2.1** PRODUCTION OF SELECTED COMMODITIES BY THE STATE ECONOMIC ENTERPRISES

|                           | Crude Oil *           |                        | Natural Gas *            |                     | Petroleum     |
|---------------------------|-----------------------|------------------------|--------------------------|---------------------|---------------|
| FY                        | (000) U.S.<br>Barrels | Pipeline<br>(M.Cu.ft.) | As Compressed (M.Cu.ft.) | Total<br>(M.Cu.ft.) | coke<br>(M.T) |
| 2014-2015                 | 5,851                 | 647,582.00             | 5,706,00                 | 653,288.00          | 12,394        |
| 2015-2016                 | 4706 (r)              | 689359.00 (r)          | 6232.00 (r)              | 695591.00 (r)       | 12,986