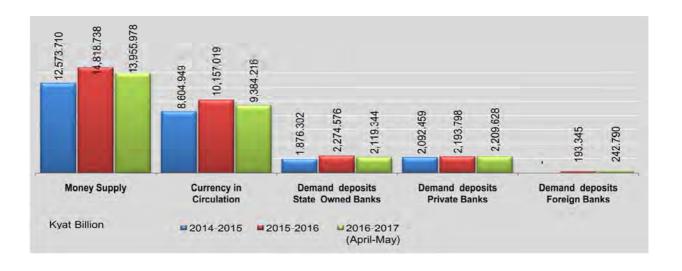

Hydroelectricity is by far the main type of energy in Myanmar: it represented 62.37% of the total in 2014-2015 and declined to a share of 58.85% in 2015-2016.