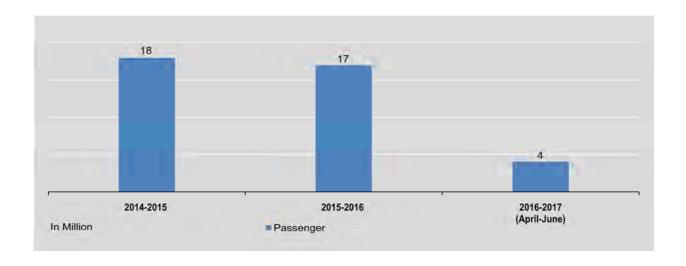

| 1,361                         | 106.92                           |
| April                     | 1,108                   | 5,538                         | 385                                                     | 1,001                         | 78.05                            |
| Мау                       | 1,457                   | 7,287                         | 411                                                     | 1,274                         | 99.79                            |
| June                      | 1,385                   | 6,926                         | 402                                                     | 1,206                         | 94.62                            |

Source: Mandalay Region Buses Control Committee.



#### 6.5 REGISTERED MOTOR VECHICLES BY TYPE

Fiscal Year's data refer to the end of March, not only the month of March

| FY        | Passenger<br>Cars | Trucks  | Buses  | Motorcycles | Others | Total     |
|-----------|-------------------|---------|--------|-------------|--------|-----------|
| 2013-2014 | 434,169           | 124,597 | 22,151 | 3,595,474   | 61,291 | 4,237,682 |
| 2014-2015 | 494,657           | 193,559 | 26,746 | 4,276,696   | 86,041 | 5,077,699 |
| 2015-2016 | 536,471           | 250,529 | 25,937 | 4,631,007   | 97,316 | 5,541,260 |
| 2015      |                   |         |        |             |        |           |
| July      | 502,853           | 221,405 | 25,354 | 4,413,560   | 90,734 | 5,253,906 |
| August    | 506,899           | 224,093 | 25,384 | 4,439,178