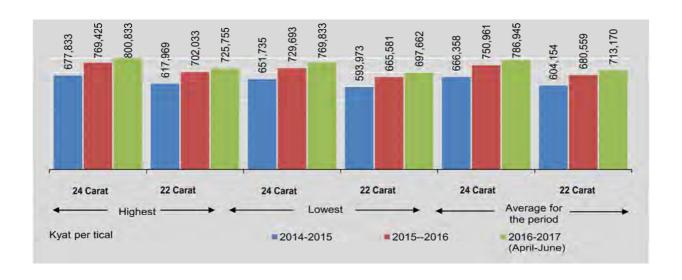

Due to the leasing of factories and privatizations, some commodities are no longer produced by State Enterprises. Since May 2013, brick factories are leased to the private sector; asbestos ceiling and blanket factories were also leased while soap and paper production was privatized.