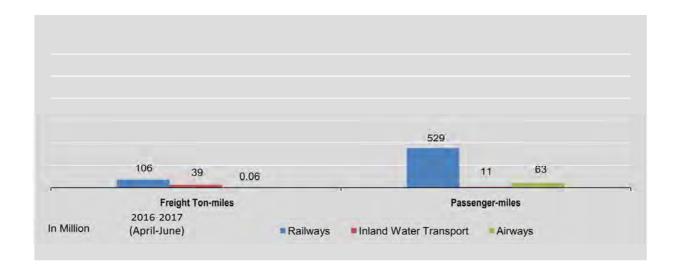

| 29,516            | 191,470             | 12,422            | 3,327            | 20 (p)            | 25,300 (p)       |  |
| Мау                                                                                                                     | 39,629 (r)        | 193,322 (r)         | 13,243            | 4,026            | 22 (p)            | 19,655 (p)       |  |
| June                                                                                                                    | 36,974            | 143,753             | 12,974            | 4,140            | 18 (p)            | 18,200 (p)       |  |

Sources: Myanma Railways. Inland Water Transport. Myanmar National Airlines.



### 6.2 YANGON CITY AND MANDALAY CITY PUBLIC TRANSPORT

Thousand

|                           |             | Yangon            | City and Mandal | ay City Public T  | ransport  |                      |
|---------------------------|-------------|-------------------|-----------------|-------------------|-----------|----------------------|
|                           | Yangon City | Bus Service       | Mandalay City   | y Bus Service     | То        | tal                  |
|                           | Passenger   | Passenger - miles | Passenger       | Passenger - miles | Passenger | Passenger<br>- miles |
| 2014-2015                 | 13,546      | 476,114           | 773             | 30,001            | 14,319    | 506,115              |
| 2015-2016                 | 11,624      | 395