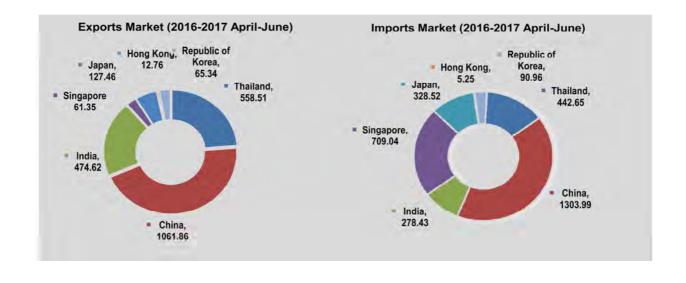

#### TRADE BY MAJOR TRADING COUNTRY

China is, by far, the main destination for Myanmar exports: it represented 41.3% of total exports in 2015-2016 and nearly half 37.3% in 2014-2015. In 2015-2016, the next four largest destinations are Thailand (26.0%), India (8.1%), Singapore (6.5%) and Japan (3.5%). In 2014-2015, the same countries were the main destinations for exports, with India moving from the fourth to the third place between 2014-2015 and 2015-2016.

China is the main origin for Myanmar imports: imports from China represented 38.6% of total Myanmar imports in 2015-2016 and 30.2% in 2014-2015. In 2015-2016, the next four main origins for imports are Singapore (17.9% of total imports), Thailand (11.9%), Japan (8.8%) and India (4.9%). The previous year, main partners for imports were Singapore (24.9%), Japan (10.5%), Thailand (10.1%) and Malaysia (4.5%).

#### 1.4 TRADE BY MAJOR TRADING COUNTRY

Include border trade for Thailand, China and India, US \$ Million

|                           | Thai    | land    | Chi     | ina     | Mala    | ysia    | Inc     | dia     |
|---------------------------|---------|---------|---------|---------|---------|---------|---------|---------|
| FY                        | Exports | Imports | Exports | Imports | Exports | Imports | Exports | Imports |
| 2014-2015                 | 4028.69 | 1679.35 | 4673.87 | 5022.54 | 265.17  | 748.37  | 745.80  | 595.65  |
| 2015-2016 (P)             | 2893.18 | 1972.82 | 4596.61 | 6395,43 | 161.32  | 588.72  | 904.16  | 807.35  |
| 2016-2017<br>(April-June) | 558.51  | 442.65  | 1061.86 | 1303.99 | 35.29   | 130.77  | 474.62  | 278.43  |
| 2015                      |         |         |         |         |         |         |         |         |
| July                      | 299.40  | 145.24  | 384.39  | 1145.21 | 27.71   | 53.09   | 48.63   | 22.77   |
| August                    | 264.13  | 155.08  | 450.03  | 384.51  | 8.45    | 89.55   | 57.30   | 22.23   |
| September                 | 261.02  | 187,14  | 325.89  | 417,29  | 22.88   | 36.57   | 55.77   | 28.53   |
| October                   | 217.13  | 208.93  | 382.76  | 490.60  | 6.04    | 41.91   | 45.25   | 48.63   |
| November                  | 207.14  | 159.24  | 411.08  | 821.36  | 5.25    | 42.03   | 29.57   | 68.39   |
| December                  | 228.38  | 194.76  | 437,30  | 668.32  | 9.38    | 34.93   | 49.56   | 68.85   |
| 2016                      |         |         |         |         |         |         |         |         |
| January                   | 208.78  | 175.02  | 415.06  | 464.45  | 6.84    | 50.62   | 60.60   | 111.15  |
| February                  | 183.60  | 169.29  | 366.15  | 391.20  | 10.20   | 40.47   | 87.15   | 149.65  |
| March                     | 199.08  | 168.54  | 451.25  | 421.49  | 19.44   | 78.38   | 130.28  | 190.84  |
| April                     | 171.65  | 96.75   | 316.93  | 273.00  | 11.11   | 41.05   | 94.47   | 78.96   |
| May                       | 193.83  | 157.61  | 413.02  | 515.08  | 13.43   | 39.32   | 163.97  | 118.38  |
| June                      | 193.03  | 188.29  | 331.91  | 515.91  | 10.75   | 50.40   | 216.18  | 81.09   |

# 1.4 TRADE BY MAJOR TRADING COUNTRY US \$ Million

|                           | Singa   | apore   | Jap     | oan     | Republic | of Korea | Gern    | nany    |
|---------------------------|---------|---------|---------|---------|----------|----------|---------|---------|
| FY                        | Exports | Imports | Exports | Imports | Exports  | Imports  | Exports | Imports |
| 2014-2015                 | 758.83  | 4139.49 | 556.43  | 1738.94 | 370.00   | 493.61   | 68.19   | 79.38   |
| 2015-2016 (P)             | 725.43  | 2970.90 | 393.75  | 1452.22 | 259.94   | 396.60   | 85.04   | 68.73   |
| 2016-2017<br>(April-June) | 61.35   | 709.04  | 127.46  | 328.52  | 65.34    | 90.96    | 26.55   | 14.05   |
| 2015                      |         |         |         |         |          |          |         |         |
| July                      | 12.67   | 281.59  | 22.10   | 165.50  | 16.95    | 34.69    | 4.81    | 4.47    |
| August                    | 10.68   | 270.19  | 10.05   | 133.67  | 9.08     | 26.64    | 0.98    | 8.56    |
| September                 | 103.66  | 120.04  | 57.03   | 97.99   | 26.47    | 29.68    | 3.37    | 6.38    |
| October                   | 12.61   | 163.01  | 19.32   | 116.22  | 15.71    | 31.94    | 2.13    | 11.21   |
| November                  | 15.72   | 317.37  | 45.82   | 112.82  | 23.30    | 33.29    | 7.01    | 10.67   |
| December                  | 28.78   | 183.69  | 31.03   | 132.38  | 20.93    | 39.43    | 6.21    | 7.35    |
| 2016                      |         |         |         |         |          |          |         |         |
| January                   | 38.59   | 181.90  | 29.29   | 107.40  | 15.48    | 47.47    | 4.14    | 4.48    |
| February                  | 393.16  | 277.80  | 27.06   | 96.81   | 16.42    | 32.93    | 6.31    | 4.91    |
| March                     | 25.04   | 214.50  | 70.19   | 133.45  | 51.65    | 35.96    | 14.34   | 3.44    |
| April                     | 18.87   | 239.84  | 42.48   | 83.40   | 28.94    | 20.53    | 7.55    | 5.94    |
| May                       | 22.50   | 121.99  | 56.03   | 143.23  | 23.96    | 34.73    | 11.61   | 3.67    |
| June                      | 19.98   | 347.21  | 28.95   | 101.89  | 12.44    | 35.70    | 7.39    | 4.44    |

# 1.4 TRADE BY MAJOR TRADING COUNTRY US \$ Million

|                           | Hong    | Kong    | Indon   | esia    | United  | States  | United I | Kingdom |
|---------------------------|---------|---------|---------|---------|---------|---------|----------|---------|
| FY                        | Exports | Imports | Exports | Imports | Exports | Imports | Exports  | Imports |
| 2014-2015                 | 288.60  | 55.37   | 86.09   | 550.66  | 50.88   | 494.05  | 53.58    | 28.63   |
| 2015-2016(P)              | 282.81  | 33.56   | 139.84  | 601.96  | 69.22   | 127.68  | 35.24    | 15.14   |
| 2016-2017<br>(April-June) | 12.76   | 5.25    | 26.30   | 93.43   | 29.34   | 33.00   | 12.60    | 2.90    |
| 2015                      |         |         |         |         |         |         |          |         |
| July                      | 133.63  | 2.99    | 22.98   | 53.49   | 3.25    | 5.52    | 1.90     | 0.42    |
| August                    | 60.43   | 0.98    | 20.80   | 51.85   | 2.33    | 14.20   | 1.56     | 0.80    |
| September                 | 38.56   | 1.00    | 12.08   | 61.38   | 7.65    | 7.37    | 3.06     | 1.10    |
| October                   | 21.60   | 4.52    | 10.02   | 75.50   | 2.72    | 7.83    | 2.63     | 0.88    |
| November                  | 6.73    | 3.18    | 17.15   | 39.98   | 7.90    | 18.30   | 3.09     | 2.30    |
| December                  | 3.38    | 4.06    | 0.61    | 47.15   | 8.87    | 9.24    | 3.42     | 1.99    |
| 2016                      |         |         |         |         |         |         |          |         |
| January                   | 0.75    | 1.98    | 7,11    | 42.96   | 7.71    | 19.28   | 2.44     | 1.55    |
| February                  | 9.96    | 1.51    | 10.09   | 60.88   | 2.93    | 21.01   | 2.26     | 2.52    |
| March                     | 5.35    | 4.81    | 7.26    | 38.07   | 11.63   | 11.99   | 5.56     | 1.89    |
| April                     | 3.16    | 0.64    | 1.46    | 24.92   | 8.88    | 6.71    | 3.58     | 1.13    |
| Мау                       | 7.46    | 3.17    | 12.13   | 23.13   | 12.50   | 12.73   | 4.87     | 1.68    |
| June                      | 2.14    | 1.44    | 12.71   | 45.38   | 7.96    | 13.56   | 4.15     | 0.09    |