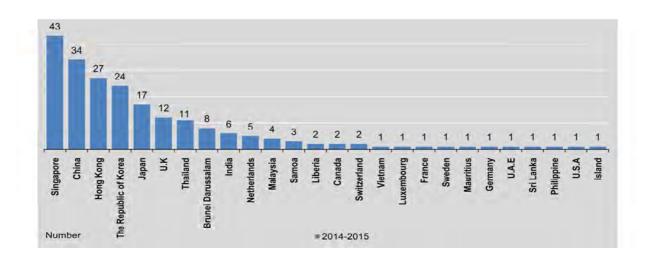

#### TRADE BY MAJOR TRADING COUNTRY

China is, by far, the main destination for Myanmar exports: it represented 41.3% of total exports in 2015-2016 and nearly half 37.3% in 2014-2015. In 2015-2016, the next four largest destinations are Thailand (26.0%), India (8.1%), Singapore (6.5%) and Japan (3.5%). In 2014-2015, the same countries were the main destinations for exports, with India moving from the fourth to the third place between 2014-2015 and 2015-2016.

China is the main origin for Myanmar imports: imports from China represented 38.6% of total Myanmar imports in 2015-2016 and 30.2% in 2014-2015. In 2015-2016, the next four main origins for imports are Singapore (17.9% of total imports), Thailand (11.9%), Japan (8.8%) and India (4.9%). The previous year, main partners for imports were Singapore (24.9%), Japan (10.5%), Thailand (10.1%) and Malaysia (4.5%).